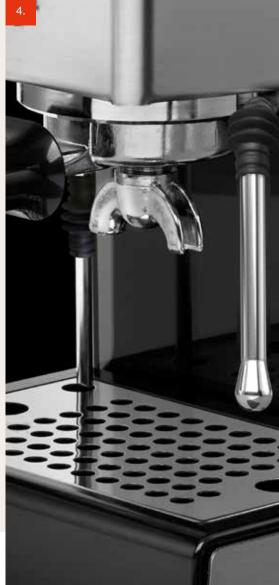

#### PROFESSIONAL CHROMED BRASS GROUP AND FILTER-HOLDER

Same style, size, ring and way of working as a professional machine, thus the perfect driver of great in cup quality.

The heavy chromed brass group and filter-holder ensure a consistent and stable temperature throughout entire brewing process.

#### **DESIGN DETAILS**

The new design is thought to further enrich your home barista experience: new side shape that makes the water level visible, a renovated drip tray to improve stability during the brewing process, and an iconic filter-holder with the signature Gaggia "G".