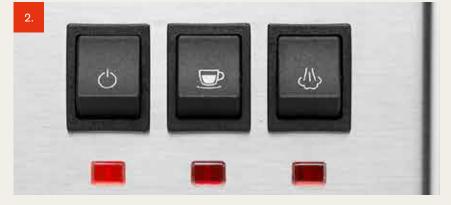

#### **NEW INTUITIVE USER INTERFACE**

The traditional rocker-buttons and indicator lights for on/off, espresso preparation and steam dispensing allow you a total control of the functions.

## DETAILS

- 1-3. Professional chromed brass group and filter holder to ensure a perfect Italian espresso at home
- 2. New intuitive user interface
- 4. Professional steam wand
- 5. New body shape that makes visible the water level