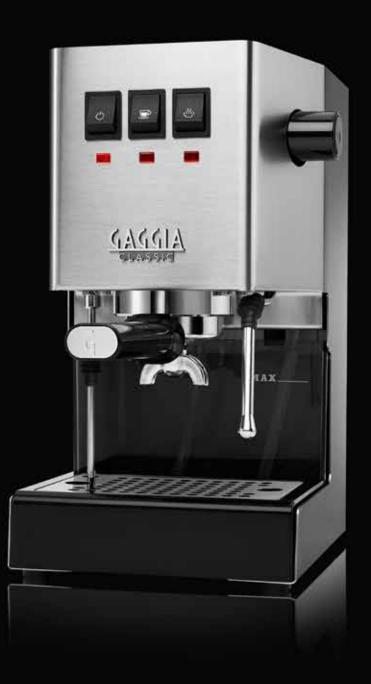

# GAGGIA CLASSIC MANUAL ESPRESSO MACHINE

# UNLEASH YOUR INNER BARISTA AT HOME

THE NEW GAGGIA CLASSIC HOLDS OUR 80 YEARS OF HISTORY, TRADITION AND EXPERIENCE. WE DEDICATE IT TO ALL ESPRESSO LOVERS THAT WANT TO RELIVE EVERY DAY AT HOME THE BARISTA'S **RITUALS, THAT REQUIRE ATTENTION** TO EACH DETAIL, PRECISION AND PRACTICE TO CREATE THE **REAL ITALIAN ESPRESSO WITH** «CREMA NATURALE», IN THE HIGH TRADITION OF ACHILLE GAGGIA. THE TRADITIONAL GROUP, SOLENOID VALVE AND FILTER HOLDER ENSURE TOTAL CONTROL, AND THE PROFESSIONAL STEAM WAND ALLOWS YOU TO MAKE A PERFECT MILK FROTH FOR YOUR CAPPUCCINOS. STYLISHLY DESIGNED AND TOTALLY MADE IN ITALY.

## CLASSIC

The Gaggia Classic is available in a stainless steel finish. No other colours, no other finishes. It's a classic.