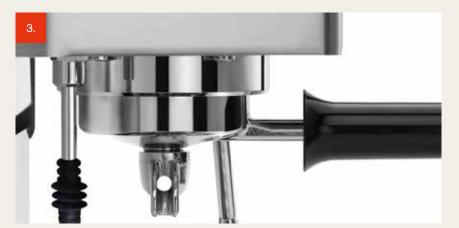

#### PROFESSIONAL CHROMED BRASS GROUP AND FILTER-HOLDER

Same style, size, ring and way of working as a professional machine, thus the perfect driver of great in cup quality.

The heavy chromed brass group and filter-holder ensure a consistent and stable temperature throughout entire brewing process.

#### SOLENOID VALVE

The three-way Solenoid Valve relieves pressure in the filter-holder immediately after pulling a shot. Water empties from the filter-holder via the open valve and ends up in the drip tray. This leaves the coffee pucks relatively dry, making it easy to clean.

#### **DESIGN DETAILS**

The new design is thought to further enrich your home barista experience: new side shape that makes the water level visible, a renovated drip tray to improve stability during the brewing process, and an iconic filter-holder with the signature Gaggia "G".