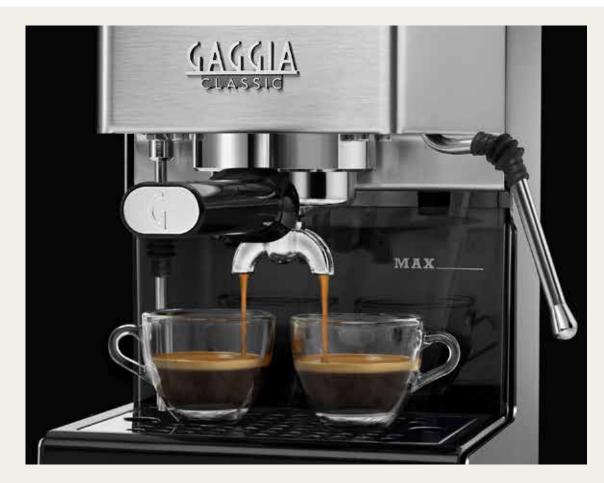

#### TRADITIONAL GAGGIA BOILER

Secures great espresso quality thanks to the excellent temperature stability during the whole brewing process.

The 15 bar pump pushes the hot water through the ground coffee at high pressure to ensure better-tasting crema-topped espresso.

#### **3 FILTERS FOR GROUND COFFEE AND POD**

Gaggia Classic comes with 3 filters: 1 "crema perfetta" filter for 1 or 2 cups helps you to have a perfect espresso just from the first use; while 2 traditional filters ensure you a professional experience.