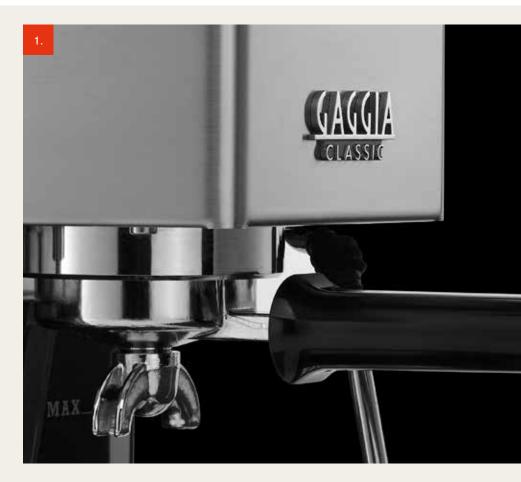

#### PROFESSIONAL CHROMED BRASS GROUP AND FILTER-HOLDER

Same style, size, ring and way of working as a professional machine, thus the perfect driver of great in cup quality.

The heavy chromed brass group and filter-holder ensure a consistent and stable temperature throughout entire brewing process.

#### **DESIGN DETAILS**

The new design is thought to further enrich your home barista experience: new side shape that makes the water level visible, a renovated drip tray to improve stability during the brewing process, and an iconic filter-holder with the signature Gaggia "G".

## DETAILS

- 1-3. Professional chromed brass group and filter holder to ensure a perfect Italian espresso at home
- 2. New intuitive user interface
- 4. Professional steam wand
- 5. New body shape that makes visible the water level