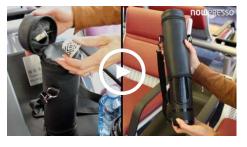

#### NowPresso Travel Bag

- Securely carries the NowPresso Portable Espresso Machine
- Securely carries 3 Coffee Capsules

NowPresso Accessory Bag - Securely stores the AC Adaptor, Car Charger and Battery Case.