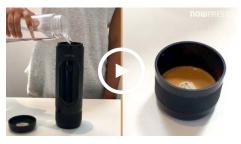

POUR COFFEE directly into detachable drinking cup

### Drinking Cup

Coffee pours directly into detachable drinking cup. Heat resistant silicon grip plus piano finish edge to enhance your drinking experience

#### Detachable Drinking Cup:

- coffee pours straight into screw on detachable drinking cup allowing a hands free automated experience. This way you always have a cup with you.
- keeps the coffee warm whilst pouring and if not immediately consumed.
- safe way to use in the car or other moving environments (boat, RV, truck, airplane, train, bus), the machine does not manually need to be held above a cup when pouring so there is no spillage of hot liquid whilst moving.
- Holds up to 200ml so you can run the NowPresso Portable Espresso Machine again with another 50ml of water to make a Lungo Espresso, or add more water for an americano, another espresso shot to make a double espresso or add milk to the cup to make a latte and cappuccino.