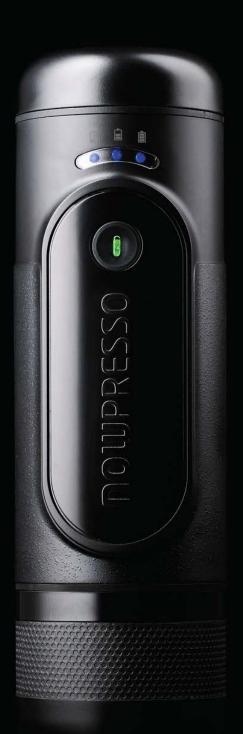

### **Battery Light Indicator**

To indicate battery charge level

#### **Button Light Indicator**

White light - Making coffee Green light - Coffee is made

### **Only One Button!**

- Control all functions: 1. Check battery level 2. Start boiling
- 3. Direct pour
- 4. Turn off

### Lithium Battery

28.47 WH Rechargeable and removable. To take on aircraft **remove battery before flight** 

Without lithium battery installed, NowPresso Portable Espresso Machine can also boil and directly pump your coffee when AC Adaptor or Car Charger is plugged in