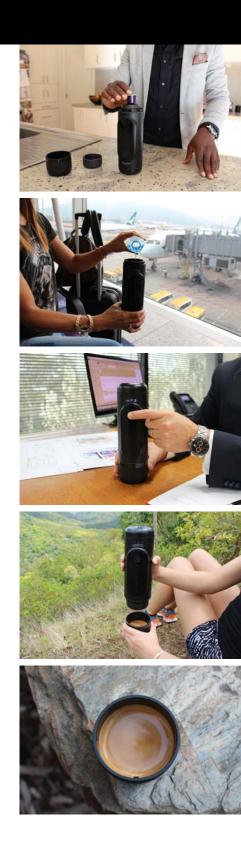

Therefore, making NowPresso the Ultimate Portable Coffee Machine that ensures a quality espresso is right on hand whether in the comfort of your home, during a busy day at work, throughout your worldwide travels or memorable adventures.

With its lightweight and portable design, the NowPresso fits snugly into any hand luggage, backpack or handbag, ready for when your coffee fix beckons. The rechargeable lithium battery operated system means access to power no longer governs your coffee fix. **It's yours when you want it**.

## NOWPRESSO IN ACTION

The Ultimate Portable Espresso Machine

NowPresso Portable Espresso Machine

NowPresso Stand

NowPresso Travel Bags

NowPresso EcoPress Nespresso® Capsule Recycling Solution

MUST DO for First Use