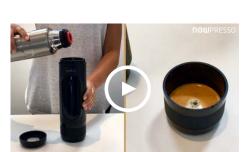

POUR COFFEE directly into detachable drinking cup

### Drinking Cup

Coffee pours directly into detachable drinking cup. Heat resistant silicon grip plus piano finish edge to enhance your drinking experience