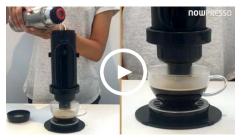

We've packaged up the quality and excellence you'd find at home or at your favourite café to produce the perfect shot of coffee no matter where you are in the world. It's coffee without boundaries.

The NowPresso Portable Espresso Machine is the **World's First Automatic Portable Espresso Machine** that can boil water and automatically pump and pour your espresso straight into its detachable drinking cup for you.

#### make hot coffee with machine

machine heats up the water and starts extracting and pouring an espresso when at the right temperature.
 It percolates the coffee for about 22 seconds at 9-10 bar consistently. (Many other machines cut short on the timing or on the consistent pressure).