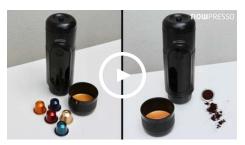

Compatible with our own NowPresso Reusable Capsules for your own espresso grind plus quality genuine original Nespresso® Capsules and L'OR Espresso Aluminium Capsules as well as having the ability to boil water all within the one, simple to use system - the NowPresso Portable Espresso Machine is your newest 'must have' coffee essential.

#### Compatible with:

- NowPresso Reusable Capsule for your own espresso grind
- All genuine original Nespresso® Capsules (consistently makes great espresso with a thick rich crema)
- L'OR Espresso Aluminium Capsules