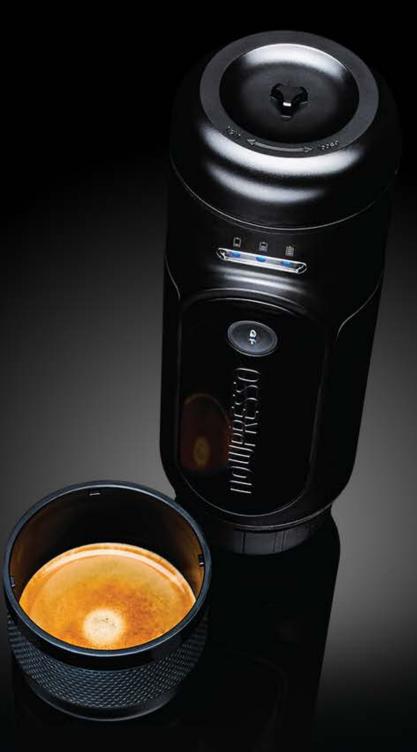

# THE ULTIMATE Portable Espresso Machine

The World's First Automatic Cordless Portable Espresso Machine that can:

OPERATE from one button

AUTOMATICALLY pump for you

BE POWERED by removable lithium battery

POUR COFFEE directly into detachable drinking cup

We've packaged up the quality and excellence you'd find at home or at your favourite café to produce the perfect shot of coffee no matter where you are in the world. It's coffee without boundaries.

The NowPresso Portable Espresso Machine is the **World's First Automatic Portable Espresso Machine** that can boil water and automatically pump and pour your espresso straight into its detachable drinking cup for you.