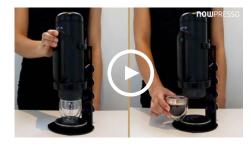

# THE ULTIMATE Portable Espresso Machine

The World's First Automatic Cordless Portable Espresso Machine that can:

OPERATE from one button

AUTOMATICALLY pump for you

BE POWERED by removable lithium battery

POUR COFFEE directly into detachable drinking cup

We've packaged up the quality and excellence you'd find at home or at your favourite café to produce the perfect shot of coffee no matter where you are in the world. It's coffee without boundaries.

The NowPresso Portable Espresso Machine is the **World's First Automatic Portable Espresso Machine** that can boil water and automatically pump and pour your espresso straight into its detachable drinking cup for you.