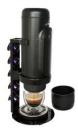

# THE ULTIMATE Portable Espresso Machine

The World's First Automatic Cordless Portable Espresso Machine that can:

OPERATE from one button

AUTOMATICALLY pump for you

BE POWERED by removable lithium battery

POUR COFFEE directly into detachable drinking cup

We've packaged up the quality and excellence you'd find at home or at your favourite café to produce the perfect shot of coffee no matter where you are in the world. It's coffee without boundaries.

The NowPresso Portable Espresso Machine is the **World's First Automatic Portable Espresso Machine** that can boil water and automatically pump and pour your espresso straight into its detachable drinking cup for you.

### NowPresso Portable Espresso Machine

- Can boil water wherever you go
- Automatically pumps and pour your espresso for you
- Operates from one button for all functions
- Powered by a removable lithium battery
- Pours coffee straight into detachable drinking cup