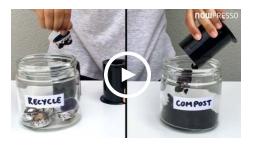

#### NowPresso EcoPress

- With one simple press, the EcoPress separates the coffee grind from the used genuine Nespresso® Coffee Capsule or L'OR Espresso Aluminium Capsule to help you recycle.

NowPresso Reusable Capsules (coming soon) - to make coffee with own espresso grind