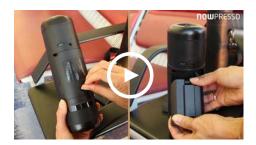

### Lithium Battery

28.47 WH Rechargeable and removable. To take on aircraft **remove battery before flight** 

Without lithium battery installed, NowPresso Portable Espresso Machine can also boil and directly pump your coffee when AC Adaptor or Car Charger is plugged in

NowPresso Battery Case - Securely stores the NowPresso Removable Lithium Battery when not in use