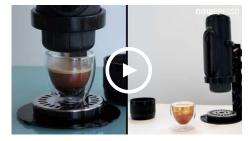

POUR COFFEE directly into detachable drinking cup

### Drinking Cup

Coffee pours directly into detachable drinking cup. Heat resistant silicon grip plus piano finish edge to enhance your drinking experience

#### Detachable Drinking Cup:

- coffee pours straight into screw on detachable drinking cup allowing a hands free automated experience. This way you always have a cup with you.
- keeps the coffee warm whilst pouring and if not immediately consumed.
- safe way to use in the car or other moving environments (boat, RV, truck, airplane, train, bus), the machine does not manually need to be held above a cup when pouring so there is no spillage of hot liquid whilst moving.
- Holds up to 200ml so you can run the NowPresso Portable Espresso Machine again with another 50ml of water to make a Lungo Espresso, or add more water for an americano, another espresso shot to make a double espresso or add milk to the cup to make a latte and cappuccino.