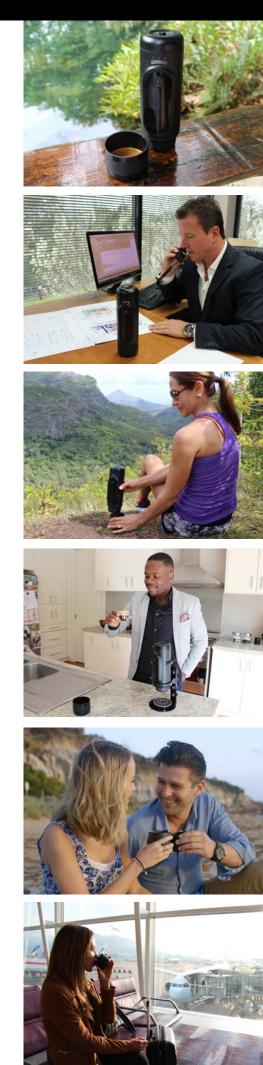

Therefore, making NowPresso the Ultimate Portable Coffee Machine that ensures a quality espresso is right on hand whether in the comfort of your home, during a busy day at work, throughout your worldwide travels or memorable adventures.

With its lightweight and portable design, the NowPresso fits snugly into any hand luggage, backpack or handbag, ready for when your coffee fix beckons. The rechargeable lithium battery operated system means access to power no longer governs your coffee fix. **It's yours when you want it**.

## NOWPRESSO IN ACTION

The Ultimate Portable Espresso Machine

NowPresso Portable Espresso Machine

NowPresso Stand

NowPresso Travel Bags

NowPresso EcoPress Nespresso® Capsule Recycling Solution

MUST DO for First Use