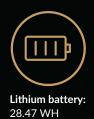

### **Battery Light Indicator**

To indicate battery charge level

### Lithium Battery

28.47 WH Rechargeable and removable. To take on aircraft **remove battery before flight** 

Without lithium battery installed, NowPresso Portable Espresso Machine can also boil and directly pump your coffee when AC Adaptor or Car Charger is plugged in