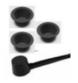

#### NowPresso Stand

- Can use own coffee cup with NowPresso Portable Espresso Machine
- 5 Coffee Capsule Holders
- Removable Drip Tray (for different sized cups and easy cleaning)
- Silicon brace and feet for stability
- Very suitable for in home, office or RV/Caravan use