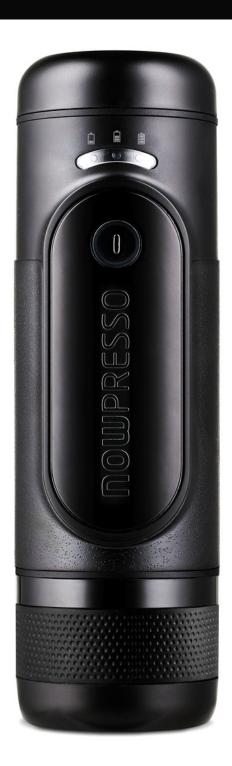

### UNIQUE FEATURES AND BENEFITS

#### Air Vent Water Lid

Air pressure releases whilst boiling

### **Battery Light Indicator**

To indicate battery charge level

#### **Button Light Indicator**

White light - Making coffee Green light - Coffee is made

### Capsule Piercing Knife

Angled for precise coffee extraction

### Drinking Cup

Coffee pours directly into detachable drinking cup. Heat resistant silicon grip plus piano finish edge to enhance your drinking experience

### Water Cavity

50ml Max Level Mark indicates where to fill for the perfect shot. Accessible for easy cleaning to avoid scaling

### **Only One Button!**

- Control all functions: 1. Check battery level 2. Start boiling
- 3. Direct pour
- 4. Turn off