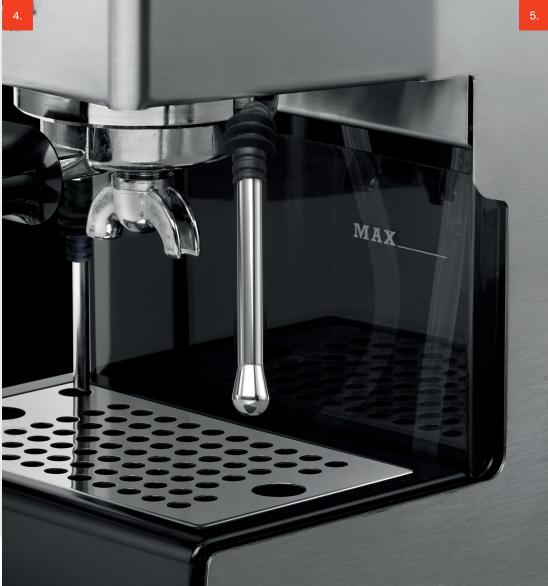

### DETAILS

- 1-3. Professional chromed brass group and filter holder to ensure a perfect Italian espresso at home
- 2. New intuitive user interface
- 4. Professional steam wand
- 5. New body shape that makes visible the water level