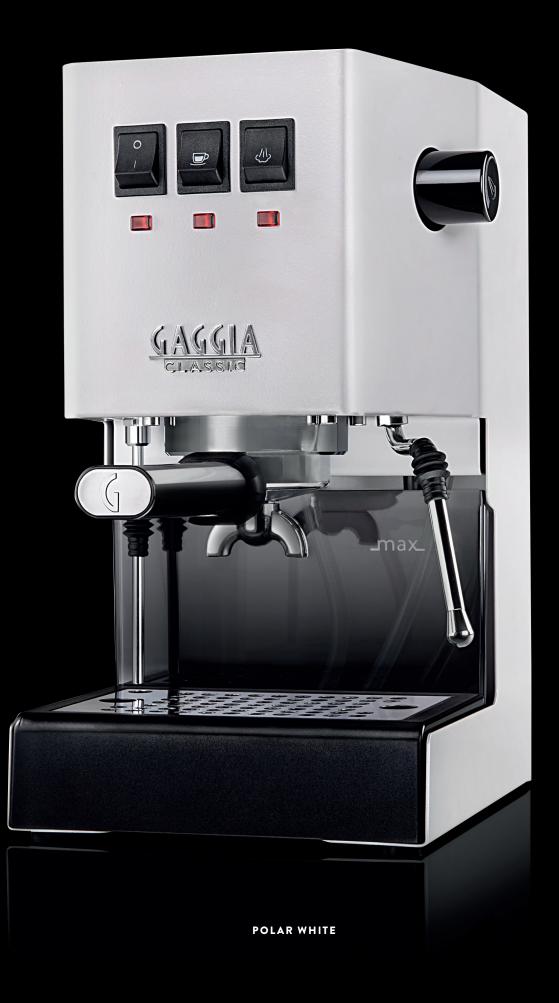

## EVEN ICONS CAN GET A NEW LOOK!

Our beloved Classic takes on new sensational colors to give a unique twist to your "home barista" experience. Discover them all!

THUNDER BLACK