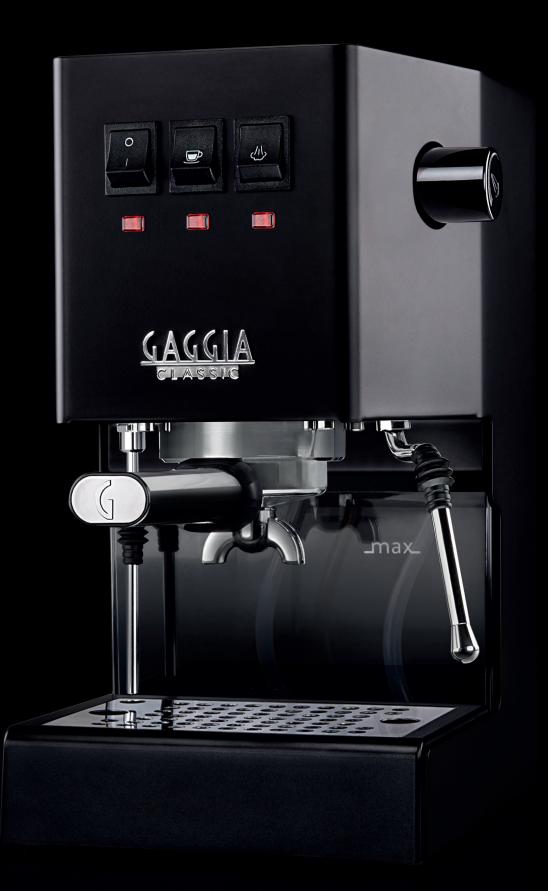

## EVEN ICONS CAN GET A NEW LOOK!

Our beloved Classic takes on new sensational colors to give a unique twist to your "home barista" experience. Discover them all!

THUNDER BLACK