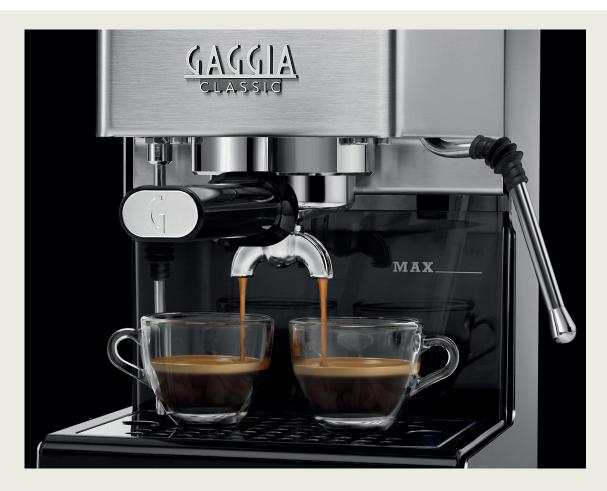

#### PROFESSIONAL CHROMED BRASS GROUP AND FILTER-HOLDER

Same style, size, ring and way of working as a professional machine, thus the perfect driver of great in cup quality.

The heavy chromed brass group and filter-holder ensure a consistent and stable temperature throughout entire brewing process.

#### SOLENOID VALVE

The three-way Solenoid Valve relieves pressure in the filter-holder immediately after pulling a shot. Water empties from the filter-holder via the open valve and ends up in the drip tray. This leaves the coffee pucks relatively dry, making it easy to clean.

#### TRADITIONAL GAGGIA BOILER

Secures great espresso quality thanks to the excellent temperature stability during the whole brewing process.

The 15 bar pump pushes the hot water through the ground coffee at high pressure to ensure better-tasting crema-topped espresso.

#### **3 FILTERS FOR GROUND COFFEE AND POD**

Gaggia Classic comes with 3 filters: 1 "crema perfetta" filter for 1 or 2 cups helps you to have a perfect espresso just from the first use; while 2 traditional filters ensure you a professional experience.