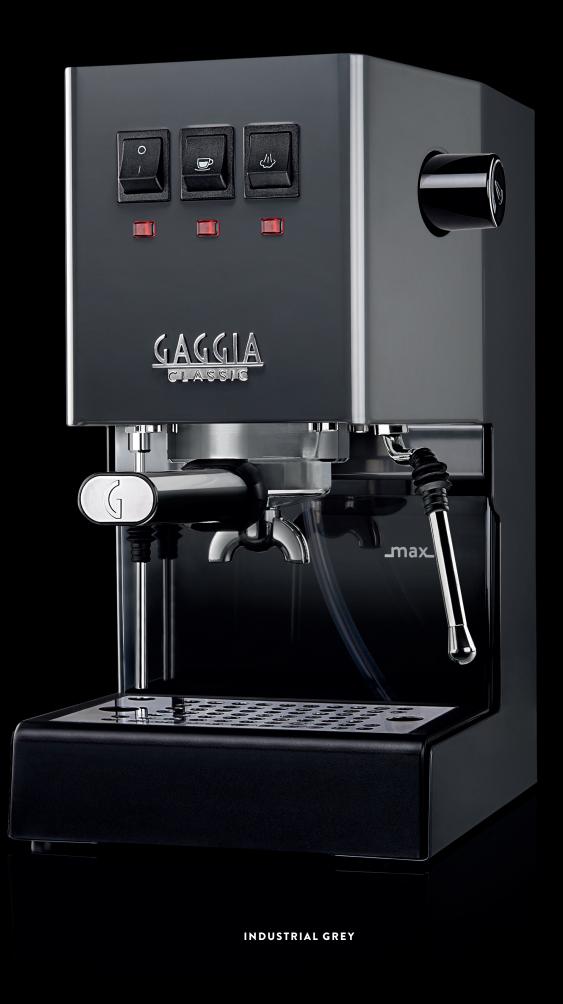

## EVEN ICONS CAN GET A NEW LOOK!

Our beloved Classic takes on new sensational colors to give a unique twist to your "home barista" experience. Discover them all!

THUNDER BLACK