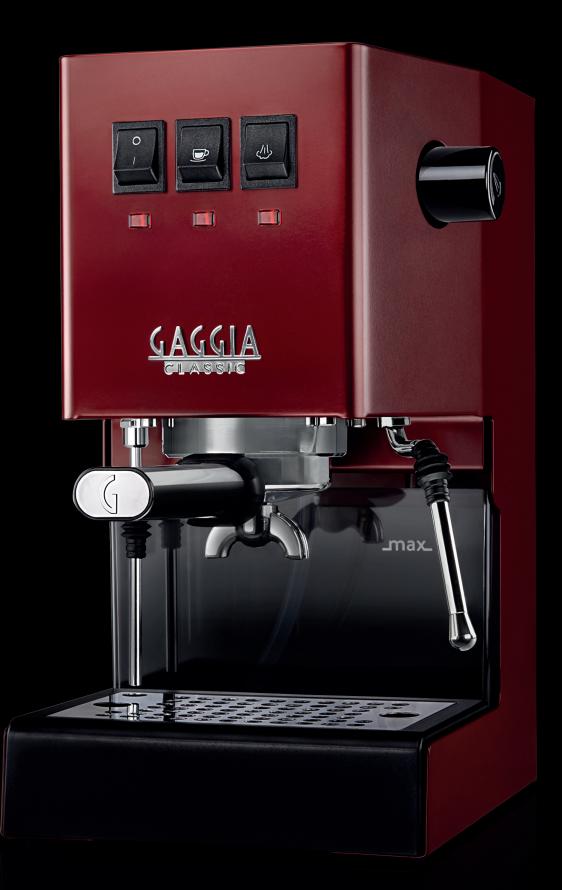

## EVEN ICONS CAN GET A NEW LOOK!

Our beloved Classic takes on new sensational colors to give a unique twist to your "home barista" experience. Discover them all!

THUNDER BLACK