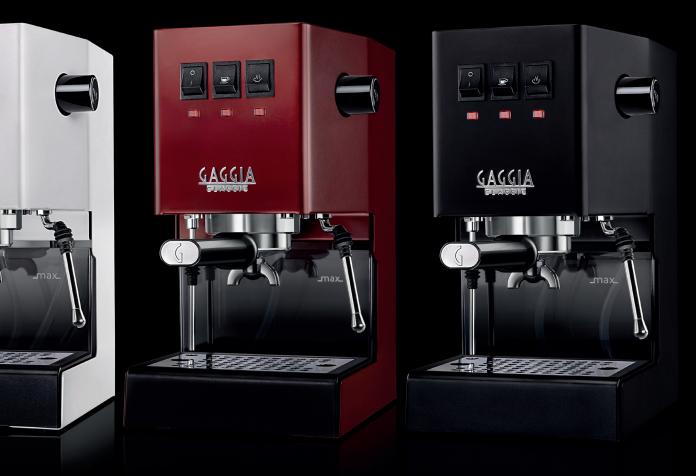

## EVEN ICONS CAN GET A NEW LOOK!

Our beloved Classic takes on new sensational colors to give a unique twist to your "home barista" experience. Discover them all!

THUNDER BLACK