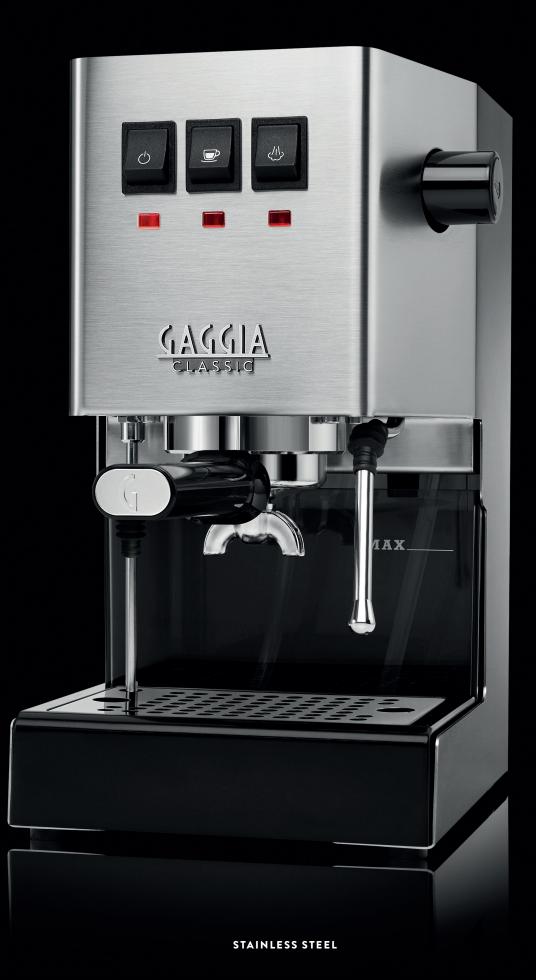

# GAGGIA CLASSIC MANUAL ESPRESSO MACHINE

# UNLEASH YOUR INNER BARISTA AT HOME

THE NEW GAGGIA CLASSIC HOLDS OUR 80 YEARS OF HISTORY, TRADITION AND EXPERIENCE. WE DEDICATE IT TO ALL ESPRESSO LOVERS THAT WANT TO RELIVE EVERY DAY AT HOME THE BARISTA'S **RITUALS, THAT REQUIRE ATTENTION** TO EACH DETAIL, PRECISION AND PRACTICE TO CREATE THE **REAL ITALIAN ESPRESSO WITH** «CREMA NATURALE», IN THE HIGH TRADITION OF ACHILLE GAGGIA. THE TRADITIONAL GROUP, SOLENOID VALVE AND FILTER HOLDER ENSURE TOTAL CONTROL, AND THE PROFESSIONAL STEAM WAND ALLOWS YOU TO MAKE A PERFECT MILK FROTH FOR YOUR CAPPUCCINOS. STYLISHLY DESIGNED AND TOTALLY MADE IN ITALY.

#### **DESIGN DETAILS**

The new design is thought to further enrich your home barista experience: new side shape that makes the water level visible, a renovated drip tray to improve stability during the brewing process, and an iconic filter-holder with the signature Gaggia "G".