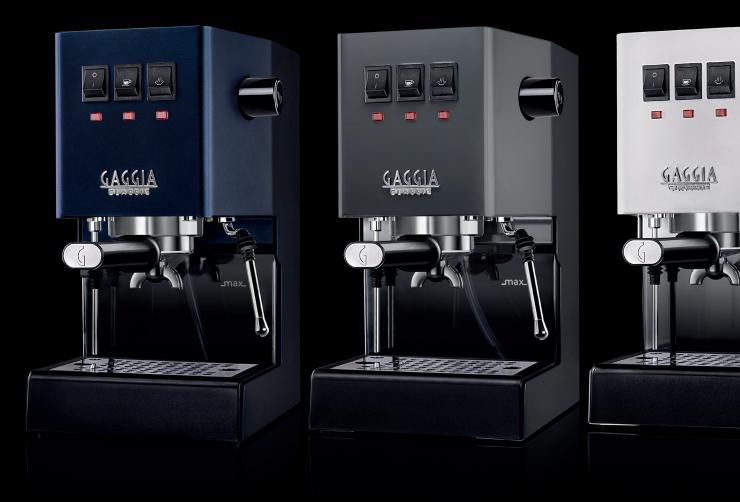

## EVEN ICONS CAN GET A NEW LOOK!

Our beloved Classic takes on new sensational colors to give a unique twist to your "home barista" experience. Discover them all!

THUNDER BLACK