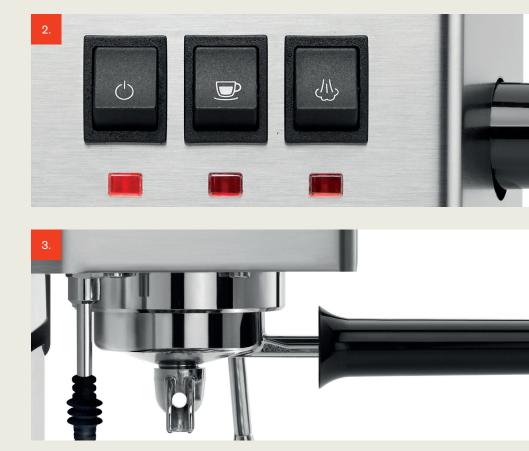

#### **NEW INTUITIVE USER INTERFACE**

The traditional rocker-buttons and indicator lights for on/off, espresso preparation and steam dispensing allow you a total control of the functions.

### DETAILS

- 1-3. Professional chromed brass group and filter holder to ensure a perfect Italian espresso at home
- 2. New intuitive user interface
- 4. Professional steam wand
- 5. New body shape that makes visible the water level