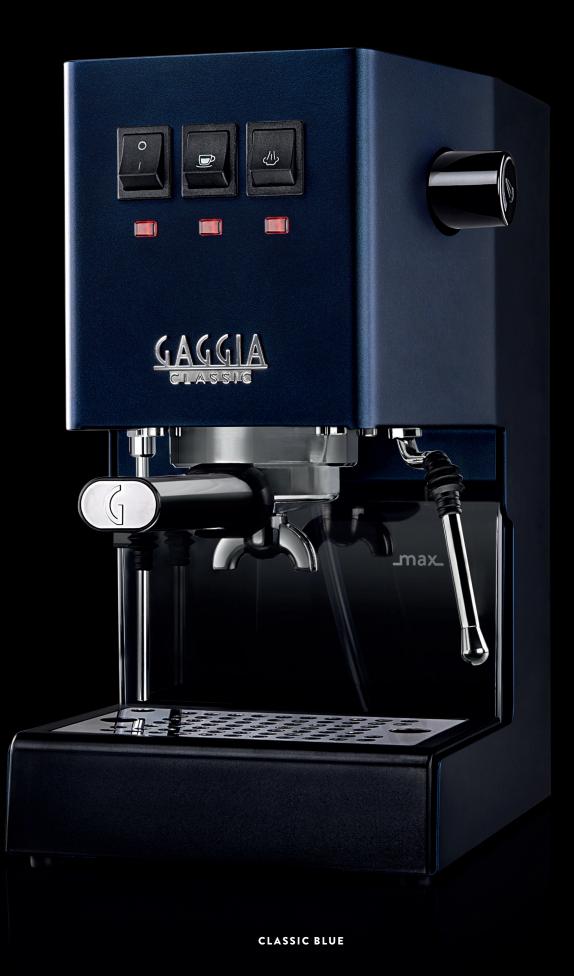

#### PROFESSIONAL CHROMED BRASS GROUP AND FILTER-HOLDER

Same style, size, ring and way of working as a professional machine, thus the perfect driver of great in cup quality.

The heavy chromed brass group and filter-holder ensure a consistent and stable temperature throughout entire brewing process.

#### SOLENOID VALVE

The three-way Solenoid Valve relieves pressure in the filter-holder immediately after pulling a shot. Water empties from the filter-holder via the open valve and ends up in the drip tray. This leaves the coffee pucks relatively dry, making it easy to clean.

#### TRADITIONAL GAGGIA BOILER

Secures great espresso quality thanks to the excellent temperature stability during the whole brewing process.

The 15 bar pump pushes the hot water through the ground coffee at high pressure to ensure better-tasting crema-topped espresso.

## PROFESSIONAL STEAM WAND WITH 2 STEAM OUTLETS

The perfect way to froth the milk and have a traditional creamy cappuccinos at home like in an Italian bar.

#### **NEW INTUITIVE USER INTERFACE**

The traditional rocker-buttons and indicator lights for on/off, espresso preparation and steam dispensing allow you a total control of the functions.

#### **DESIGN DETAILS**

The new design is thought to further enrich your home barista experience: new side shape that makes the water level visible, a renovated drip tray to improve stability during the brewing process, and an iconic filter-holder with the signature Gaggia "G".

#### **3 FILTERS FOR GROUND COFFEE AND POD**

Gaggia Classic comes with 3 filters: 1 "crema perfetta" filter for 1 or 2 cups helps you to have a perfect espresso just from the first use; while 2 traditional filters ensure you a professional experience.

#### **CUP HOLDER**

This practical feature allows you to store your espresso cups and glasses on top of the espresso machine itself – always within reach and conveniently stored without taking up space.

## EVEN ICONS CAN GET A NEW LOOK!

Our beloved Classic takes on new sensational colors to give a unique twist to your "home barista" experience. Discover them all!

THUNDER BLACK