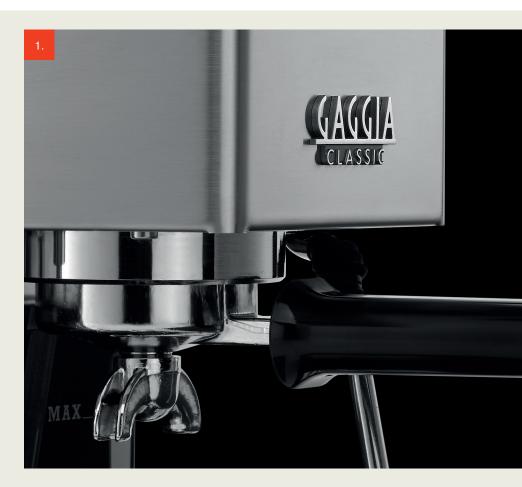

#### PROFESSIONAL CHROMED BRASS GROUP AND FILTER-HOLDER

Same style, size, ring and way of working as a professional machine, thus the perfect driver of great in cup quality.

The heavy chromed brass group and filter-holder ensure a consistent and stable temperature throughout entire brewing process.

#### SOLENOID VALVE

The three-way Solenoid Valve relieves pressure in the filter-holder immediately after pulling a shot. Water empties from the filter-holder via the open valve and ends up in the drip tray. This leaves the coffee pucks relatively dry, making it easy to clean.

#### **DESIGN DETAILS**

The new design is thought to further enrich your home barista experience: new side shape that makes the water level visible, a renovated drip tray to improve stability during the brewing process, and an iconic filter-holder with the signature Gaggia "G".

### DETAILS

- 1-3. Professional chromed brass group and filter holder to ensure a perfect Italian espresso at home
- 2. New intuitive user interface
- 4. Professional steam wand
- 5. New body shape that makes visible the water level