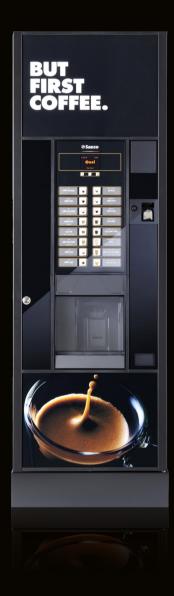

### Main features

- Inspectable forged stainless steel boiler (300/600 cc)
- Brewing unit with Gran Gusto system
- Gran Gusto hydraulics
- Easy to customise with backlit photographic panels
- · Backlit capacitive keyboard
- Up to 6 instant product containers
- Automatic dispensing of cups (400 or 600), sugar and stirrers
- Possible to install 3 payment systems on the door at the same time (Saeco 3 Way Pay)
- · Accepts the most commonly used parallel and standard
- MDB and Executive payment systems (possible Master or Slave configurations)
- Electronically controlled powder dispensing system
- Customisable programming
- Soft-closing compartment door
- Integrated USB port
- Vandal-proof coin insertion

#### User interface

- 16-button keypad to select beverages directly
- 4 pre-selection keys: +/-sugar, decaffeinated/barley and no-cup option
- 3.5" colour graphic display