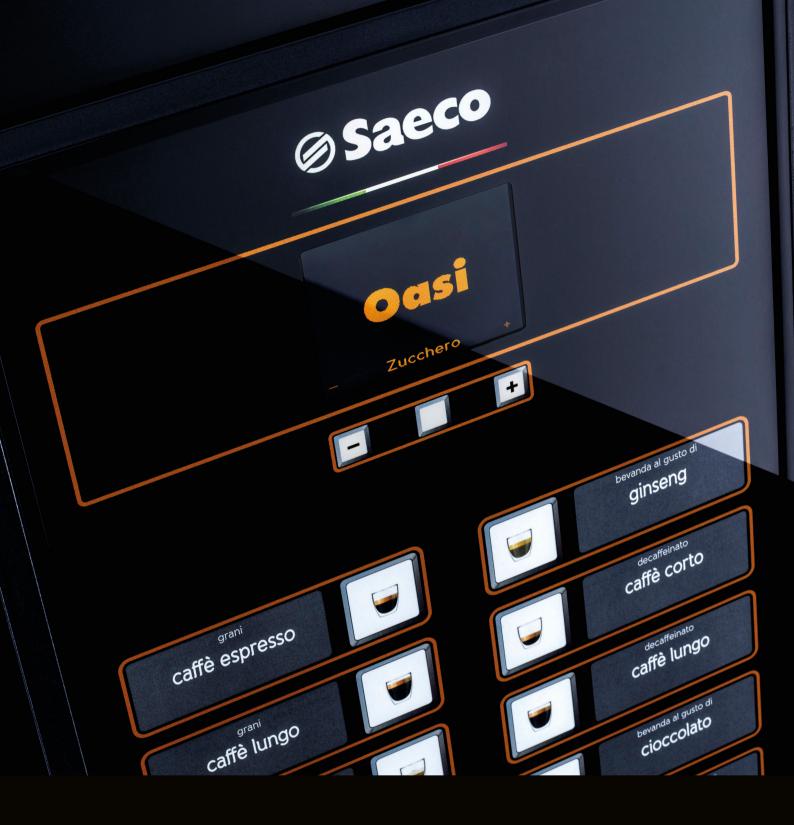

# Pleasure in simplicity

Oasi represents the best combination of quality and value of its segment.

Elegant and modern, with its eye-catching design it was created to impress. But it is the quality of the products that makes the real difference. The legendary Saeco Gran Gusto brewing unit, for example, the result of tried and tested technology, delivers a real Italian-style espresso.

The modularity of the machine allows up to 42 beverages from coffee beans and instant soluble products to be served.

The powder product dispensing system is electronically controlled to ensure quality and reliability.

#### User interface

- 16-button keypad to select beverages directly
- 4 pre-selection keys: +/-sugar, decaffeinated/barley and no-cup option
- 3.5" colour graphic display