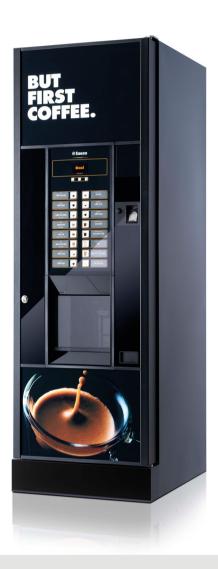

# Oasi

**⊘Saeco** 

## BUT FIRST COFFEE

In the proverbial dilemma of whether it is better to be or to appear, Oasi is both.

Oasi is the new line of Saeco vending machines.

Elegant and rigorous, it is designed to dispense high quality products as per Saeco tradition. But the real revolution lies in its technological heart, born from the experience of the leading Group in the Vending sector. Oasi is maximum efficiency, ease of management and maintenance.

# Pleasure in simplicity

Oasi represents the best combination of quality and value of its segment.

Elegant and modern, with its eye-catching design it was created to impress. But it is the quality of the products that makes the real difference. The legendary Saeco Gran Gusto brewing unit, for example, the result of tried and tested technology, delivers a real Italian-style espresso.