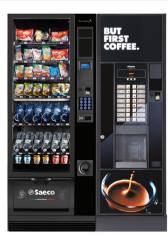

# Oasi

**⊘Saeco** 

## BUT FIRST COFFEE

In the proverbial dilemma of whether it is better to be or to appear, Oasi is both.

Oasi is the new line of Saeco vending machines.

Elegant and rigorous, it is designed to dispense high quality products as per Saeco tradition. But the real revolution lies in its technological heart, born from the experience of the leading Group in the Vending sector. Oasi is maximum efficiency, ease of management and maintenance.

# Pleasure in simplicity

Oasi represents the best combination of quality and value of its segment.

Elegant and modern, with its eye-catching design it was created to impress. But it is the quality of the products that makes the real difference. The legendary Saeco Gran Gusto brewing unit, for example, the result of tried and tested technology, delivers a real Italian-style espresso.

The modularity of the machine allows up to 42 beverages from coffee beans and instant soluble products to be served.

The powder product dispensing system is electronically controlled to ensure quality and reliability.