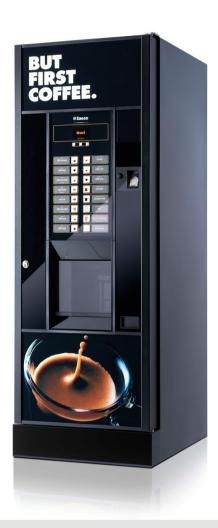

# Oasi

**⊘Saeco** 

## BUT FIRST COFFEE

In the proverbial dilemma of whether it is better to be or to appear, Oasi is both.

Oasi is the new line of Saeco vending machines.

Elegant and rigorous, it is designed to dispense high quality products as per Saeco tradition. But the real revolution lies in its technological heart, born from the experience of the leading Group in the Vending sector. Oasi is maximum efficiency, ease of management and maintenance.

# Pleasure in simplicity

Oasi represents the best combination of quality and value of its segment.

Elegant and modern, with its eye-catching design it was created to impress. But it is the quality of the products that makes the real difference. The legendary Saeco Gran Gusto brewing unit, for example, the result of tried and tested technology, delivers a real Italian-style espresso.