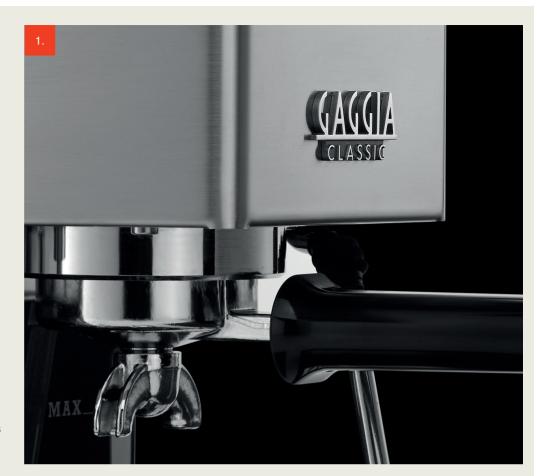

## PROFESSIONAL CHROMED BRASS GROUP AND FILTER-HOLDER

Same style, size, ring and way of working as a professional machine, thus the perfect driver of great in cup quality.

The heavy chromed brass group and filter-holder ensure a consistent and stable temperature throughout entire brewing process.

### **DETAILS**

- 1-3. Professional chromed brass group and filter holder to ensure a perfect Italian espresso at home
- 2. New intuitive user interface
- 4. Professional steam wand
- 5. New body shape that makes visible the water level