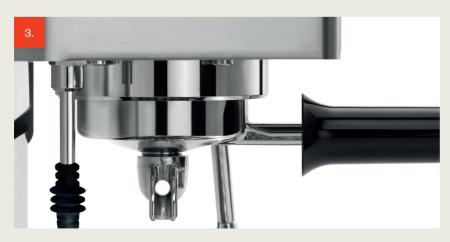

## PROFESSIONAL CHROMED BRASS GROUP AND FILTER-HOLDER

Same style, size, ring and way of working as a professional machine, thus the perfect driver of great in cup quality.

The heavy chromed brass group and filter-holder ensure a consistent and stable temperature throughout entire brewing process.

#### **SOLENOID VALVE**

The three-way Solenoid Valve relieves pressure in the filter-holder immediately after pulling a shot.

Water empties from the filter-holder via the open valve and ends up in the drip tray. This leaves the coffee pucks relatively dry, making it easy to clean.

### **DETAILS**

- 1-3. Professional chromed brass group and filter holder to ensure a perfect Italian espresso at home
- 2. New intuitive user interface
- 4. Professional steam wand
- 5. New body shape that makes visible the water level