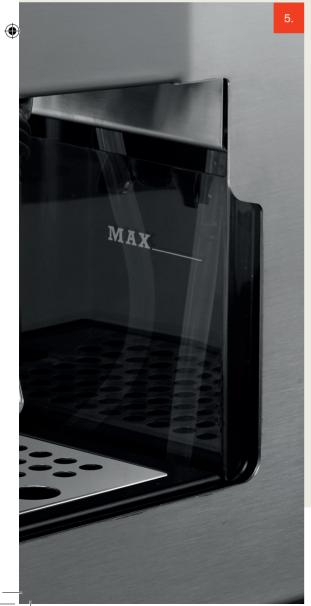

#### **DESIGN DETAILS**

The new design is thought to further enrich your home barista experience: new side shape that makes the water level visible, a renovated drip tray to improve stability during the brewing process, and an iconic filter-holder with the signature Gaggia "G".

### **DETAILS**

- 1-3. Professional chromed brass group and filter holder to ensure a perfect Italian espresso at home
- 2. New intuitive user interface
- 4. Professional steam wand
- 5. New body shape that makes visible the water level