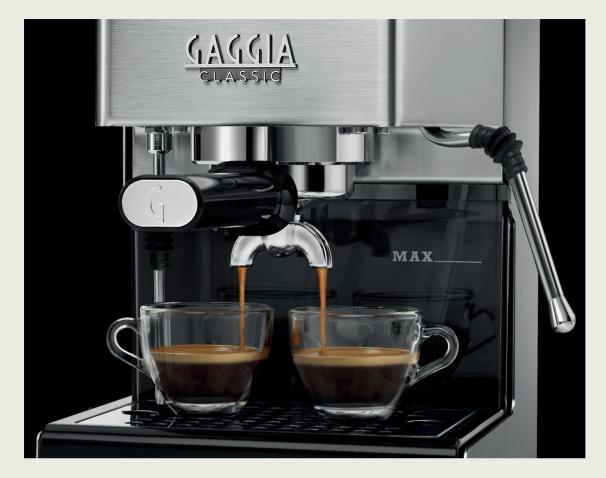

# UNLEASH YOUR INNER BARISTA AT HOME

THE NEW GAGGIA CLASSIC HOLDS **OUR 80TH YEARS OF HISTORY,** TRADITION AND EXPERIENCE. WE DEDICATE IT TO ALL ESPRESSO LOVERS THAT WANT TO RELIVE **EVERY DAY AT HOME THE BARISTA'S** RITUALS, THAT REQUIRE ATTENTION TO EACH DETAIL, PRECISION AND PRACTICE TO CREATE THE **REAL ITALIAN ESPRESSO WITH «CREMA NATURALE», IN THE** HIGH TRADITION OF ACHILLE GAGGIA. THE TRADITIONAL GROUP, **SOLENOID VALVE AND FILTER** HOLDER ENSURE TOTAL CONTROL, AND THE PROFESSIONAL STEAM WAND ALLOWS YOU TO MAKE A PERFECT MILK FROTH FOR YOUR CAPPUCCINOS. STYLISHLY DESIGNED AND TOTALLY MADE IN ITALY.

#### **3 FILTERS FOR GROUND COFFEE AND POD**

 $\bigoplus$ 

Gaggia Classic comes with 3 filters:

1 "crema perfetta" filter for 1 or 2 cups helps you to have a perfect espresso just from the first use; while 2 traditional filters ensure you a professional experience.