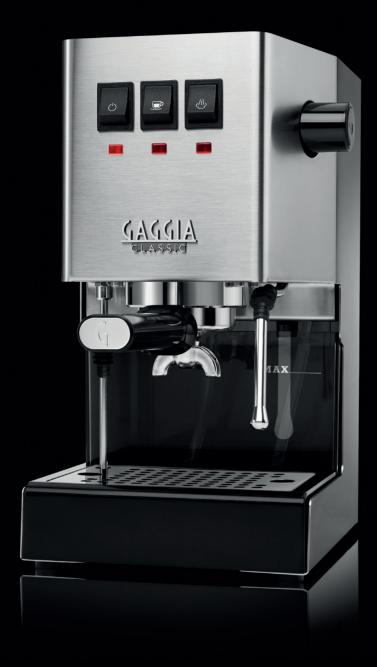

## PROFESSIONAL CHROMED BRASS GROUP AND FILTER-HOLDER

Same style, size, ring and way of working as a professional machine, thus the perfect driver of great in cup quality.

The heavy chromed brass group and filter-holder ensure a consistent and stable temperature throughout entire brewing process.

#### **SOLENOID VALVE**

The three-way Solenoid Valve relieves pressure in the filter-holder immediately after pulling a shot.

Water empties from the filter-holder via the open valve and ends up in the drip tray. This leaves the coffee pucks relatively dry, making it easy to clean.

#### TRADITIONAL GAGGIA BOILER

Secures great espresso quality thanks to the excellent temperature stability during the whole brewing process.

The 15 bar pump pushes the hot water through the ground coffee at high pressure to ensure better-tasting crema-topped espresso.

## PROFESSIONAL STEAM WAND WITH 2 STEAM OUTLETS

The perfect way to froth the milk and have a traditional creamy cappuccinos at home like in an Italian bar.

#### **NEW INTUITIVE USER INTERFACE**

The traditional rocket- buttons and indicator lights for on/off, espresso preparation and steam dispensing allow you a total control of the functions.

#### **DESIGN DETAILS**

The new design is thought to further enrich your home barista experience: new side shape that makes the water level visible, a renovated drip tray to improve stability during the brewing process, and an iconic filter-holder with the signature Gaggia "G".