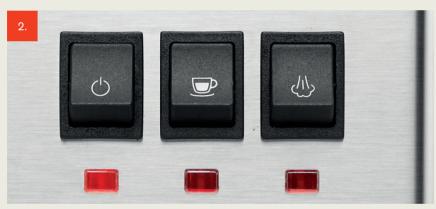

#### **NEW INTUITIVE USER INTERFACE**

The traditional rocket- buttons and indicator lights for on/off, espresso preparation and steam dispensing allow you a total control of the functions.

### **DETAILS**

- 1-3. Professional chromed brass group and filter holder to ensure a perfect Italian espresso at home
- 2. New intuitive user interface
- 4. Professional steam wand
- 5. New body shape that makes visible the water level