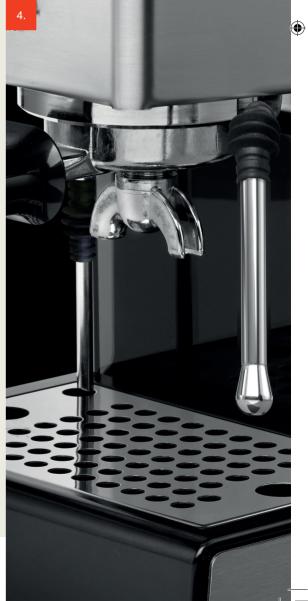

## PROFESSIONAL STEAM WAND WITH 2 STEAM OUTLETS

The perfect way to froth the milk and have a traditional creamy cappuccinos at home like in an Italian bar.

### **DETAILS**

- 1-3. Professional chromed brass group and filter holder to ensure a perfect Italian espresso at home
- 2. New intuitive user interface
- 4. Professional steam wand
- 5. New body shape that makes visible the water level