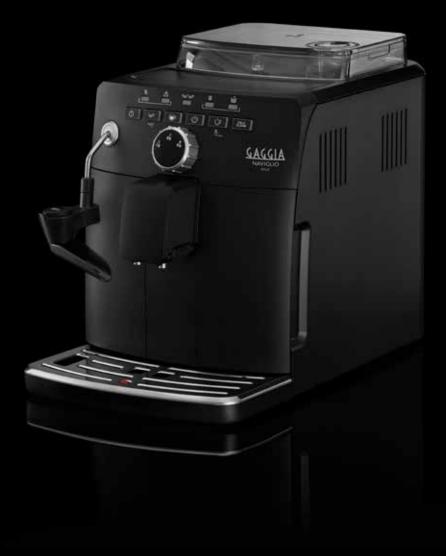

# NAVIGLIO SERIES

# YOUR PASS FOR THE AUTHENTIC CAFFETTERIA EXPERIENCE

THANKS TO THE NEW GAGGIA
NAVIGLIO RANGE, YOU CAN ENJOY
AT HOME THE PERFECT ITALIAN
CAFFETTERIA EXPERIENCE,
AT THE TOUCH OF A BUTTON.
3 MODELS TO SUIT ALL NEEDS:
WHETHER YOU PREFER TO MASTER
THE ESPRESSO ART OR MILK-BASED
DRINKS, PICK YOUR FAVORITE
ONE AMONG 3 DIFFERENT
MILK SYSTEMS AND VARIOUS
COMBINATIONS OF ONE-TOUCH
BEVERAGES.