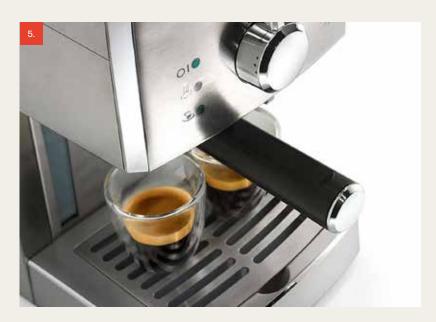

# **PULLING A SHOT**

In 1947, Gaggia filed a new patent that would produce another revolution. Gaggia's device was revolutionary. It took just 25 to 30 seconds to produce a single espresso shot: in fact, it was the lever action of his machine that gave rise to the term 'pulling a shot'. And by greatly increasing the pressure at which the water went through the ground – as well as being able to control the temperature – the espresso shots were imbued with a more intense flavour and nuanced aroma. However, the most exciting innovation in this revolutionary brewing process, was that Gaggia's machine produced a natural foamy layer of coffee oils on top of each espresso.

# THE CREMA LAYER

The proud inventor showed off his prototype to customers and bar owners all over Milan. At first, these serious coffee connoisseurs took one look at his foam-topped espressos and mocked his invention. But Gaggia knew he had found the holy grail of coffee. And after he served them with perfect shots of espresso, time and time again, they realised he was right. Gaggia's espresso were unlike any other. And they were delicious. The savvy bartender named this natural 'coffee cream' crema and set up a huge sign in his window to advertise his new discovery: caffè crema di caffè naturale funziona senza vapore (coffee cream from natural coffee without steam).