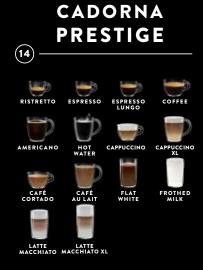

# CADORNA

# THE ULTIMATE BARISTA EXPERIENCE

ENTER IN THE NEW ERA OF GAGGIA FULLY AUTOMATIC MACHINES. GAGGIA CADORNA COMBINES 80 YEARS OF UNIQUE TRADITION, THE HIGHEST ITALIAN EXCELLENCE AND THE EXPERTISE OF A PROFESSIONAL BARISTA, ALL IN ONE. HIGH VARIETY AND FREEDOM OF **CHOICE: UP TO 14 BEVERAGES AT** YOUR FINGERTIPS, AN EVEN MORE **DETAILED LEVEL OF CUSTOMISATION** AND 4 USER PROFILES. PLUS, THANKS TO THE EXTREMELY INTUITIVE FULL SCREEN INTERFACE, YOU ARE JUST ONE CLICK AWAY TO LIVE THE ULTIMATE BARISTA EXPERIENCE AT HOME.

# UP TO 14 BEVERAGES AT YOUR FINGERTIPS

14 traditional recipes that you can freely tailor around your preferences to create your own «à la carte» menu

## **UP TO 14 BEVERAGES**

Discover the 14 beverages available, all at your fingertips and try the ultimate barista experience at home: ristretto, espresso, espresso lungo, coffee, americano, cappuccino, cappuccino XL, café au lait, café cortado, latte macchiato, latte macchiato XL, flat white, frothed milk, hot water.