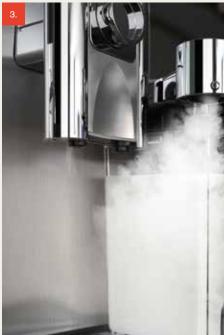

# **DETAILS**

- 1. Ground coffee option.
- 2. Easy interface.
- 3. Integrated milk carafe.
- 4. Integrated ceramic grinder.
- 5. Enjoy a crema layer as you like it with the twist of a knob