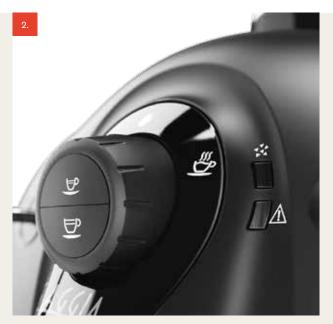

#### **EASY INTERFACE**

Thanks to the user-friendly interface, you can easily select the amount of coffee beans for your espresso, or you can move the knob to obtain hot water for teas or steam to froth milk. The LED icons on the display allow you to always keep track of the machine functioning.

#### **OPTIAROMA**

This feature gives you the unique possibility to personalize the intensity and flavour of your espresso. Create a tailor-made result by choosing the quantity of ground coffee per cup among 3 selections.

#### 100% CERAMIC ADJUSTABLE GRINDERS

The resistant 100% ceramic grinders extract the purest essence from coffee beans, preventing overheating and burning. This material guarantees long-lasting performances, silence and the best in-cup result. Select among 5 options to customize your espresso, from the finest grind for a strong taste, to the coarsest for a lighter coffee.