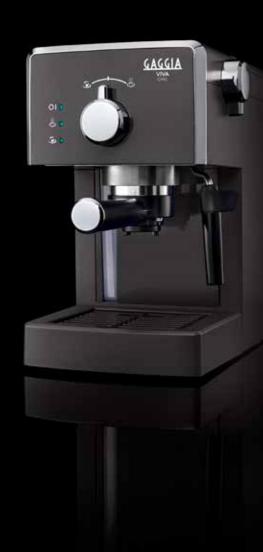

# **BABILA**

# ENJOY A CREMA LAYER AS YOU LIKE IT WITH THE TWIST OF A KNOB

GAGGIA BABILA MAKES ESPRESSO
IN KEEPING WITH THE FINEST
ITALIAN TRADITION, IN JUST A FEW
SECONDS, DIRECTLY FROM FRESHLY
GROUND COFFEE BEANS, CUP AFTER
CUP, WITH THE SIMPLE PRESS OF
A BUTTON. THANKS TO THE NEW
INTEGRATED MILK CARAFE YOU
CAN MAKE CAPPUCCINO, FROTHED
MILK, LATTE MACCHIATO AND MUCH
MORE, JUST LIKE A PROFESSIONAL
BARISTA. MORE THAN 80 YEARS
OF GAGGIA EXPERIENCE HAVE
GONE INTO GIVING YOU A TRULY
UNPARALLELED COFFEE BREAK.