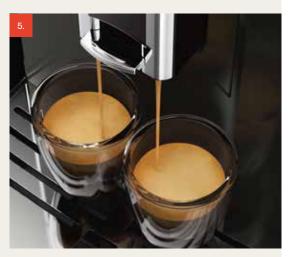

# **ESPRESSO**

COFFEE

Known and loved worldwide, it is considered as "the authentic Italian coffee". Served in a small cup, its signature features are a full and rich aroma and a delicious layer of "crema naturale" on top.

# **PULLING A SHOT**

In 1947, Gaggia filed a new patent that would produce another revolution. Gaggia's device was revolutionary. It took just 25 to 30 seconds to produce a single espresso shot: in fact, it was the lever action of his machine that gave rise to the term 'pulling a shot'. And by greatly increasing the pressure at which the water went through the ground – as well as being able to control the temperature – the espresso shots were imbued with a more intense flavour and nuanced aroma. However, the most exciting innovation in this revolutionary brewing process, was that Gaggia's machine produced a natural foamy layer of coffee oils on top of each espresso.

# THE CREMA LAYER

The proud inventor showed off his prototype to customers and bar owners all over Milan. At first, these serious coffee connoisseurs took one look at his foam-topped espressos and mocked his invention. But Gaggia knew he had found the holy grail of coffee. And after he served them with perfect shots of espresso, time and time again, they realised he was right. Gaggia's espresso were unlike any other. And they were delicious. The savvy bartender named this natural 'coffee cream' crema and set up a huge sign in his window to advertise his new discovery: caffè crema di caffè naturale funziona senza vapore (coffee cream from natural coffee without steam).