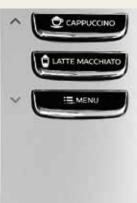

# **CAPPUCCINO**

MILK 120ml COFFEE 40ml

Another Italian classic, it is made with an espresso, milk and a layer of velvety milk froth on top.

# LATTE MACCHIATO

MILK 240ml COFFEE 40ml

Made with hot milk, a part of milk froth and an espresso. It is served in a tall glass.