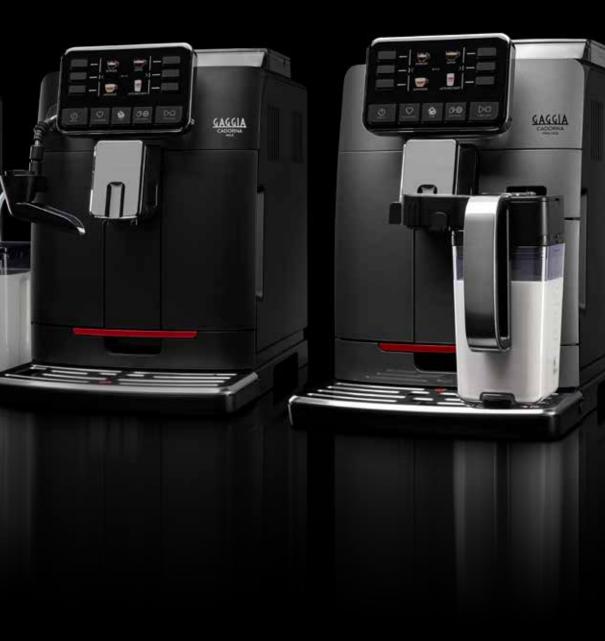

# CADORNA

# THE ULTIMATE BARISTA EXPERIENCE

ENTER IN THE NEW ERA OF GAGGIA FULLY AUTOMATIC MACHINES. GAGGIA CADORNA COMBINES 80 YEARS OF UNIQUE TRADITION, THE HIGHEST ITALIAN EXCELLENCE AND THE EXPERTISE OF A PROFESSIONAL BARISTA, ALL IN ONE. HIGH VARIETY AND FREEDOM OF **CHOICE: UP TO 14 BEVERAGES AT** YOUR FINGERTIPS, AN EVEN MORE **DETAILED LEVEL OF CUSTOMISATION** AND 4 USER PROFILES. PLUS, THANKS TO THE EXTREMELY INTUITIVE FULL SCREEN INTERFACE, YOU ARE JUST ONE CLICK AWAY TO LIVE THE ULTIMATE BARISTA EXPERIENCE AT HOME.

# 3 DIFFERENT MILK SYSTEMS

Each of them is thought for a different set of milk-based beverages: pick your favourite approach among the integrated milk carafe, the innovative CAPPinCUP or the classic pannarello and taste great drinks anytime in the way you like the most.