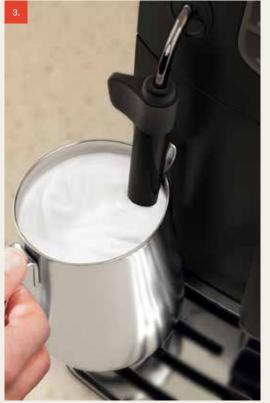

# INTEGRATED MILK CARAFE & AUTO CLEANING

The integrated milk carafe froths the milk twice to remove all bubbles and impurities. The result is a perfect froth, always at the right temperature to make flawless cappuccinos and other milk-based drinks. Moreover, the automatic cleaning thoroughly cleans the milk circuit without the need to empty the carafe.

# ADJUSTABLE MILK FOAM

For each milk-based beverage you can select and memorize the frothing level among 4 options, from hot milk to a steady and velvety foam.