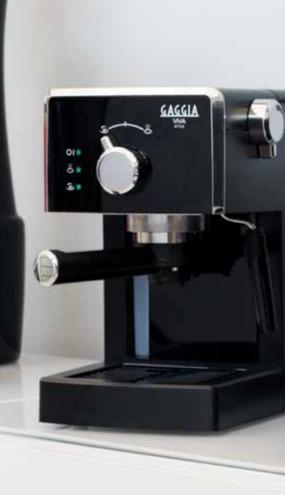

# **BABILA**

# ENJOY A CREMA LAYER AS YOU LIKE IT WITH THE TWIST OF A KNOB

GAGGIA BABILA MAKES ESPRESSO
IN KEEPING WITH THE FINEST
ITALIAN TRADITION, IN JUST A FEW
SECONDS, DIRECTLY FROM FRESHLY
GROUND COFFEE BEANS, CUP AFTER
CUP, WITH THE SIMPLE PRESS OF
A BUTTON. THANKS TO THE NEW
INTEGRATED MILK CARAFE YOU
CAN MAKE CAPPUCCINO, FROTHED
MILK, LATTE MACCHIATO AND MUCH
MORE, JUST LIKE A PROFESSIONAL
BARISTA. MORE THAN 80 YEARS
OF GAGGIA EXPERIENCE HAVE
GONE INTO GIVING YOU A TRULY
UNPARALLELED COFFEE BREAK.