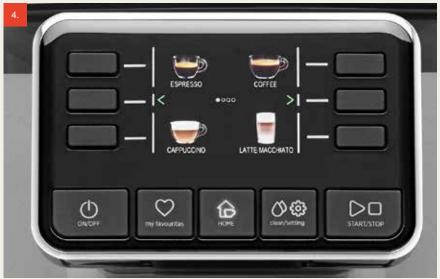

# YOUR PROFESSIONAL BARISTA

AT THE PUSH OF A BUTTON, THIS MASTERPIECE OF TECHNOLOGY AND DESIGN CAN DISPENSE A WIDE RANGE OF DRINKS IN SECONDS - SUCH AS AN ESPRESSO, LATTE MACCHIATO, COFFEE OR A CAPPUCCINO. INTUITIVE AND SIMPLE TO USE, IT'S LIKE HAVING A PROFESSIONAL BARISTA AT HOME. MOREOVER, IT HAS TWO **BOILERS - ONE DEDICATED TO** ESPRESSO AND THE OTHER TO STEAM/WATER - TO ENSURE FAST DELIVERY AND HOT BEVERAGES ANYTIME. IT COULDN'T BE EASIER.

# BECOME A REAL BARISTA WITH GAGGIA ACCADEMIA

An Espresso *per favore!* No wait a cappuccino or a latte macchiato... Gaggia Accademia offers you all the secrets of a professional Barista in just one touch, at home.

# À LA CARTE

Thanks to its simple and intuitive programming panel, you can easily customise the seven drinks selections available, according to your personal preferences.

You can also change the main pre-set selections directly on the multi-beverage panel without removing your per-sonal choice. This means you can enjoy your favourite espresso every day, while your guests can choose whatever they want 'a la carte': from a short espresso to a cappuccino or latte macchiato with light foam.

The options are endless. And depending on the beverage, you can customise the aroma, body, temperature and length of the coffee, the prebrew, amount of milk and minimum, maximum or no froth.

The Gaggia Accademia is just like having your own professional barista that will spoil you rotten.