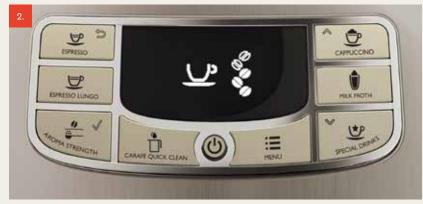

# YOUR PROFESSIONAL BARISTA

AT THE PUSH OF A BUTTON, THIS MASTERPIECE OF TECHNOLOGY AND DESIGN CAN DISPENSE A WIDE RANGE OF DRINKS IN SECONDS - SUCH AS AN ESPRESSO, LATTE MACCHIATO, COFFEE OR A CAPPUCCINO. INTUITIVE AND SIMPLE TO USE, IT'S LIKE HAVING A PROFESSIONAL BARISTA AT HOME. MOREOVER, IT HAS TWO **BOILERS - ONE DEDICATED TO** ESPRESSO AND THE OTHER TO STEAM/WATER - TO ENSURE FAST DELIVERY AND HOT BEVERAGES ANYTIME. IT COULDN'T BE EASIER.

# BECOME A REAL BARISTA WITH GAGGIA ACCADEMIA

An Espresso *per favore!* No wait a cappuccino or a latte macchiato... Gaggia Accademia offers you all the secrets of a professional Barista in just one touch, at home.