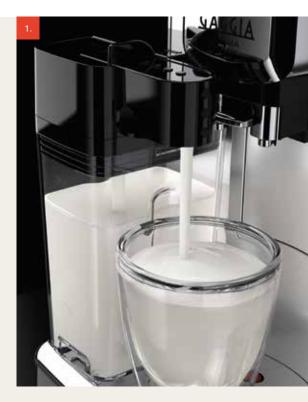

#### INTEGRATED MILK CARAFE

The integrated milk carafe froths the milk twice and removes all bubbles to get a perfect froth, always at the right temperature, in just one touch.

The automatic cleaning cycle and the possibility to store the carafe in the fridge make it hygienic and efficient.