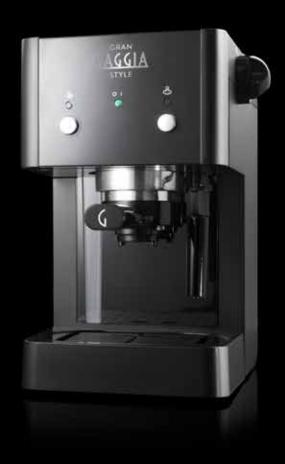

# STAINLESS STEEL BODYWORK

The fully stainless steel bodywork enriched by an exclusive anti-touch finishing makes Babila a masterpiece of technology and bold Italian design.

#### **EASY CUSTOMIZATION**

Thanks to the beverages menu you can manage and customize the 11 available beverages as you prefer. Depending on the selected drink, you can choose aroma, body and temperature of coffee, coffee and/or milk length, the pre-brewing level and adjust the milk froth.

## **UP TO 11 ONE-TOUCH BEVERAGES**

Babila brews 11 pre-set coffee and milk-based beverages at one-touch, for an always impeccable in-cup result.

# INTEGRATED MILK CARAFE

The integrated milk carafe froths the milk twice and removes all bubbles to get a perfect froth, always at the right temperature, in just one touch.

The automatic cleaning cycle and the possibility to store the carafe in the fridge make it hygienic and efficient.

## 100% CERAMIC ADJUSTABLE GRINDERS

The resistant 100% ceramic grinders extract the purest essence from coffee beans, preventing overheating and burning. This material guarantees

long-lasting performances, silence and the best in-cup result. Select among 15 options to customize your espresso, from the finest grind for a strong taste, to the coarsest for a lighter coffee.