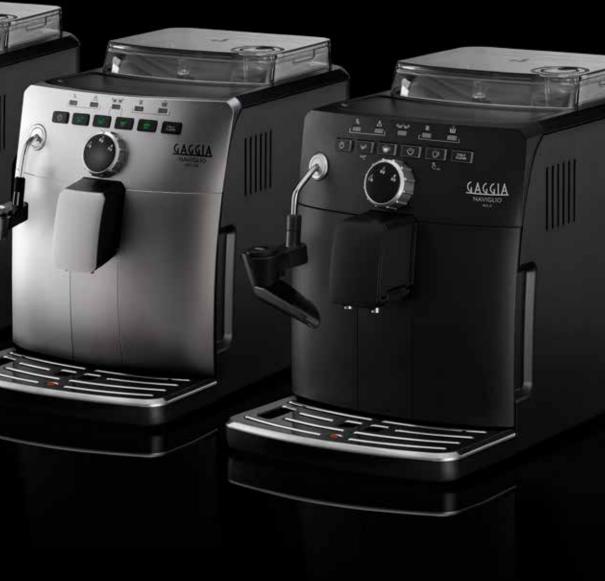

# NAVIGLIO SERIES

# YOUR PASS FOR THE AUTHENTIC CAFFETTERIA EXPERIENCE

THANKS TO THE NEW GAGGIA
NAVIGLIO RANGE, YOU CAN ENJOY
AT HOME THE PERFECT ITALIAN
CAFFETTERIA EXPERIENCE,
AT THE TOUCH OF A BUTTON.
3 MODELS TO SUIT ALL NEEDS:
WHETHER YOU PREFER TO MASTER
THE ESPRESSO ART OR MILK-BASED
DRINKS, PICK YOUR FAVORITE
ONE AMONG 3 DIFFERENT
MILK SYSTEMS AND VARIOUS
COMBINATIONS OF ONE-TOUCH
BEVERAGES.

#### THE BEST CAPPUCCINO

Two different systems for the best in-cup results. Naviglio Deluxe has a cappuccinatore that automatically draws milk from a container, froths it and delivers it into a cup, while Naviglio Black has a classic pannarello that dispenses steam or hot water.