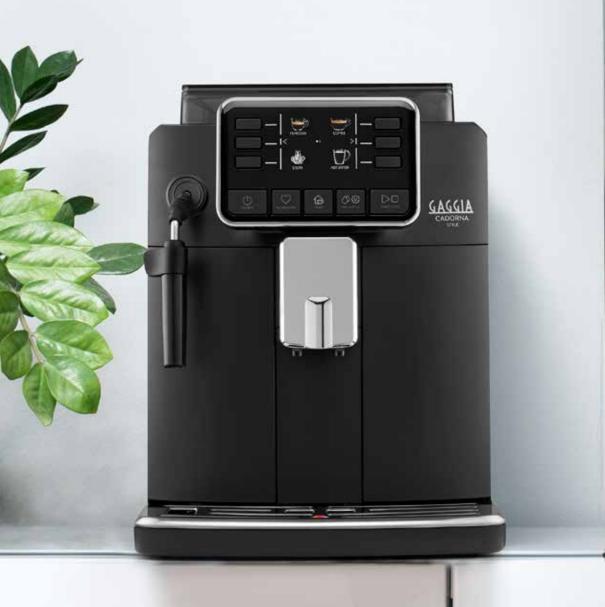

# CADORNA

# THE ULTIMATE BARISTA EXPERIENCE

ENTER IN THE NEW ERA OF GAGGIA FULLY AUTOMATIC MACHINES. GAGGIA CADORNA COMBINES 80 YEARS OF UNIQUE TRADITION, THE HIGHEST ITALIAN EXCELLENCE AND THE EXPERTISE OF A PROFESSIONAL BARISTA, ALL IN ONE. HIGH VARIETY AND FREEDOM OF **CHOICE: UP TO 14 BEVERAGES AT** YOUR FINGERTIPS, AN EVEN MORE **DETAILED LEVEL OF CUSTOMISATION** AND 4 USER PROFILES. PLUS, THANKS TO THE EXTREMELY INTUITIVE FULL SCREEN INTERFACE, YOU ARE JUST ONE CLICK AWAY TO LIVE THE ULTIMATE BARISTA EXPERIENCE AT HOME.

# 3 DIFFERENT MILK SYSTEMS

Each of them is thought for a different set of milk-based beverages: pick your favourite approach among the integrated milk carafe, the innovative CAPPinCUP or the classic pannarello and taste great drinks anytime in the way you like the most.