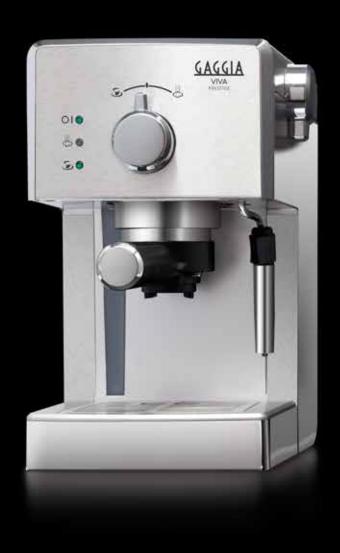

# **BABILA**

# ENJOY A CREMA LAYER AS YOU LIKE IT WITH THE TWIST OF A KNOB

GAGGIA BABILA MAKES ESPRESSO
IN KEEPING WITH THE FINEST
ITALIAN TRADITION, IN JUST A FEW
SECONDS, DIRECTLY FROM FRESHLY
GROUND COFFEE BEANS, CUP AFTER
CUP, WITH THE SIMPLE PRESS OF
A BUTTON. THANKS TO THE NEW
INTEGRATED MILK CARAFE YOU
CAN MAKE CAPPUCCINO, FROTHED
MILK, LATTE MACCHIATO AND MUCH
MORE, JUST LIKE A PROFESSIONAL
BARISTA. MORE THAN 80 YEARS
OF GAGGIA EXPERIENCE HAVE
GONE INTO GIVING YOU A TRULY
UNPARALLELED COFFEE BREAK.