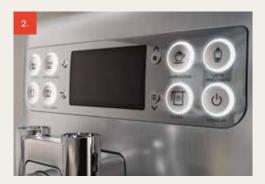

# **DETAILS**

- 1. Ground coffee option.
- 2. Easy interface.
- 3. Integrated milk carafe.
- 4. Integrated ceramic grinder.
- 5. Enjoy a crema layer as you like it with the twist of a knob