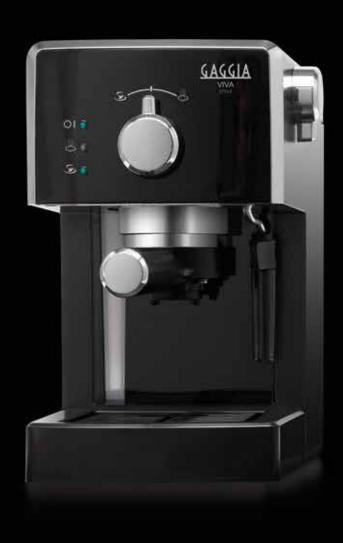

that's refilling with water or ground coffee or emptying the filter or drip tray.

## **GROUND COFFEE & POD**

Gaggia Viva machines come with a coffee filter for 1 & 2 cups of ground coffee, and a special filter for coffee pods.

## PRESSURISED "CREMA PERFETTA" FILTER HOLDER

This special "crema perfetta" filter holder guarantees a long-lasting delicious crema.

## **CLASSIC PANNARELLO**

This espresso machine range comes with the classic milk frother that baristas call "Pannarello". It dispenses steam and is immersed in milk to prepare gorgeous milk foam. Unleash your inner barista by preparing your delicious milk specialties the traditional way.

## SHUT-OFF MODE

After 30 minutes of inactivity, the machine shuts down automatically.

## VIVA PRESTIGE



## VIVA DELUXE



## VIVA STYLE



## **DETAILS**

- 1 Classic Pannarello (Gaggia Viva Deluxe and Prestige)
- 2 Stainless steel cup holder (Gaggia Viva Deluxe and Prestige)
- 3 Removable water tank
- 4 Pressurised 'crema perfetta' filter holder
- 5 Stainless steel interface and drip tray (Gaggia Viva Deluxe and Prestige)















# PRESSURISED "CREMA PERFETTA" FILTER HOLDER

This special "crema perfetta" filter holder guarantees a long-lasting delicious crema.

## CLASSIC PANNARELLO

This espresso machine range comes with the classic milk frother that baristas call "Pannarello". It dispenses steam and is immersed in milk to prepare gorgeous milk foam. Unleash your inner barista by preparing your delicious milk specialties the traditional way.

# ERGONOMIC FOR DAILY USE

All compartments are directly accessible for m