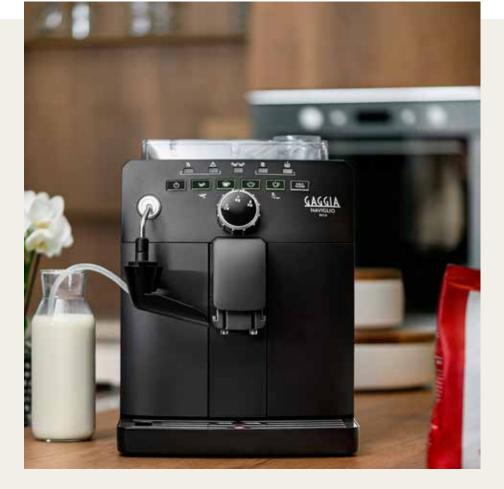

# NAVIGLIO SERIES

# YOUR PASS FOR THE AUTHENTIC CAFFETTERIA EXPERIENCE

THANKS TO THE NEW GAGGIA
NAVIGLIO RANGE, YOU CAN ENJOY
AT HOME THE PERFECT ITALIAN
CAFFETTERIA EXPERIENCE,
AT THE TOUCH OF A BUTTON.
3 MODELS TO SUIT ALL NEEDS:
WHETHER YOU PREFER TO MASTER
THE ESPRESSO ART OR MILK-BASED
DRINKS, PICK YOUR FAVORITE
ONE AMONG 3 DIFFERENT
MILK SYSTEMS AND VARIOUS
COMBINATIONS OF ONE-TOUCH
BEVERAGES.