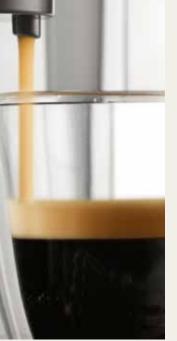

# **PULLING A SHOT**

In 1947, Gaggia filed a new patent that would produce another revolution. Gaggia's device was revolutionary. It took just 25 to 30 seconds to produce a single espresso shot: in fact, it was the lever action of his machine that gave rise to the term 'pulling a shot'. And by greatly increasing the pressure at which the water went through the ground – as well as being able to control the temperature – the espresso shots were imbued with a more intense flavour and nuanced aroma. However, the most exciting innovation in this revolutionary brewing process, was that Gaggia's machine produced a natural foamy layer of coffee oils on top of each espresso.

# THE CREMA LAYER

The proud inventor showed off his prototype to customers and bar owners all over Milan. At first, these serious coffee connoisseurs took one look at his foam-topped espressos and mocked his invention. But Gaggia knew he had found the holy grail of coffee. And after he served them with perfect shots of espresso, time and time again, they realised he was right. Gaggia's espresso were unlike any other. And they were delicious. The savvy bartender named this natural 'coffee cream' crema and set up a huge sign in his window to advertise his new discovery: caffè crema di caffè naturale funziona senza vapore (coffee cream from natural coffee without steam).