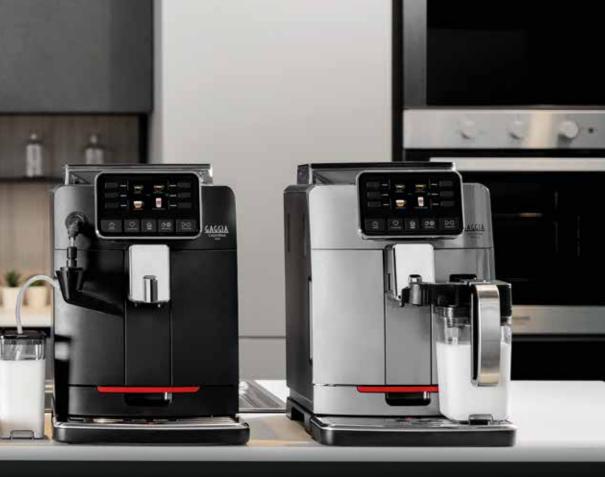

# CADORNA

# THE ULTIMATE BARISTA EXPERIENCE

ENTER IN THE NEW ERA OF GAGGIA FULLY AUTOMATIC MACHINES. GAGGIA CADORNA COMBINES 80 YEARS OF UNIQUE TRADITION, THE HIGHEST ITALIAN EXCELLENCE AND THE EXPERTISE OF A PROFESSIONAL BARISTA, ALL IN ONE. HIGH VARIETY AND FREEDOM OF **CHOICE: UP TO 14 BEVERAGES AT** YOUR FINGERTIPS, AN EVEN MORE **DETAILED LEVEL OF CUSTOMISATION** AND 4 USER PROFILES. PLUS, THANKS TO THE EXTREMELY INTUITIVE FULL SCREEN INTERFACE, YOU ARE JUST ONE CLICK AWAY TO LIVE THE ULTIMATE BARISTA EXPERIENCE AT HOME.