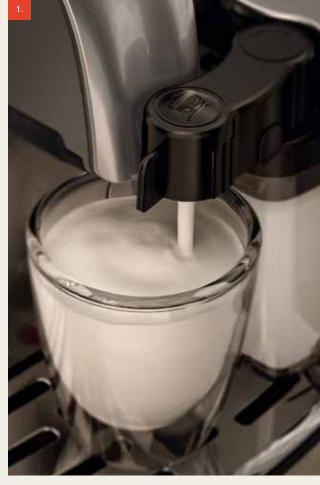

#### INTEGRATED MILK CARAFE

The integrated milk carafe froths the milk twice to remove all bubbles and impurities. The result is a perfect milk froth, always at the right temperature to make flawless cappuccinos and other milk-based drinks. Moreover, it can be stored in the fridge after using it.

### **DETAILS**

- Integrated milk carafe (mod Velasca Prestige)
- 2. Multi-beverage interface
- 3. Pannarello (mod. Velasca Black).
- 4. Ground coffee option
- 5. 10-settings adjustable grinder