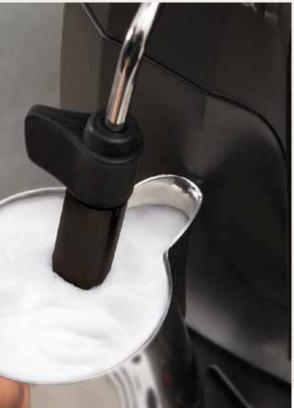

#### **CLASSIC STAINLESS STEEL PANNARELLO**

The classic stainless steel pannarello is the right tool to unleash your inner barista. It dispenses steam to prepare gorgeous cappuccinos, latte macchiato and more, or hot water if you prefer teas.

# CLASSIC PANNARELLO

Naviglio and Naviglio Milk. The right tool to unleash your inner barista, it dispenses steam to froth milk and try latte art, or water for teas and infusions.

#### **CLASSIC PANNARELLO**

The same approach of the traditional barista with the classic pannarello that delivers steam to froth milk or hot water for teas and infusions.