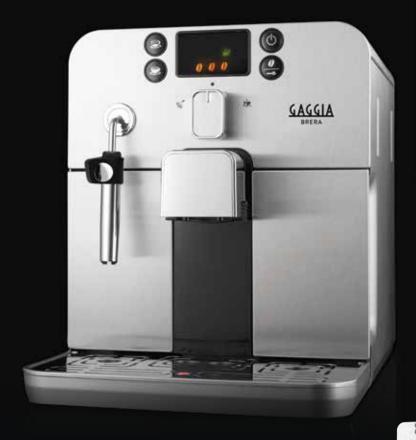

# BRERA

### **BEAN-TO-CUP ESPRESSO**

THE FULLY-AUTOMATIC GAGGIA
BRERA IS THE ULTIMATE IN
CONVENIENCE: SIMPLE TO USE,
IT CAN BE PROGRAMMED TO
SUIT YOUR PERSONAL COFFEE
PREFERENCES AND IT DELIVERS
WHAT IT PROMISES: A DELICIOUS
PROFESSIONAL COFFEE IN THE
COMFORT OF YOUR OWN KITCHEN.
IT'S ALSO ENERGY-EFFICIENT - IT
SWITCHES TO STANDBY MODE AFTER
ONE HOUR - AND HAS A SELFRINSING CYCLE WHICH KEEPS ITS
COMPONENTS CLEAN.