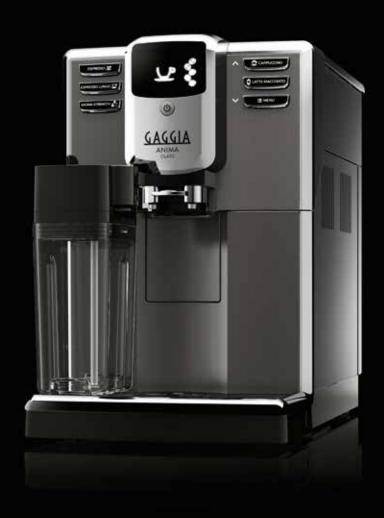

# ANIMA CLASS

#### 100% ITALIAN EXCELLENCE

Proudly designed and produced in Italy, guarantee of premium quality and of a neverending passion for the espresso coffee.

# BEVERAGE SPECIALTIES AT YOUR FINGERTIPS

Enjoy 3 coffee and 1 milk-based drinks from the traditional espresso to a foamy milk froth. The machine brews also hot water to make your favorite infusion or tea.

#### MEMO FUNCTION

Customize and memorize the length of the available beverages simply by keeping selected the button for a few seconds.

#### **NEW CAPPUCCINATORE**

A patented cyclonic chamber that prepares the best cappuccino ever tasted. This professional system draws milk directly from a container and froths it automatically into a cup to make the creamiest foam.