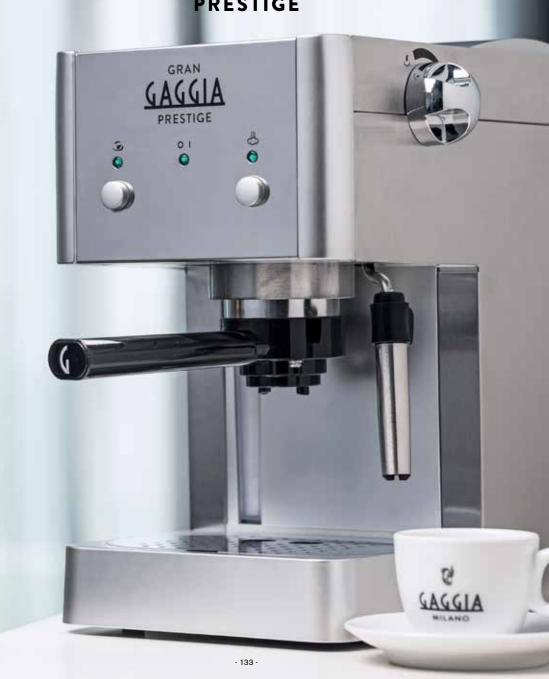

# **CADORNA PRESTIGE**

#### **100% ITALIAN EXCELLENCE**

Proudly designed and produced in Italy, guarantee of premium quality and of a neverending passion for the espresso coffee. Gaggia's expertise, experience and know-how combined in one machine.

#### **UPTO 10 BEVERAGES**

Discover the 10 beverages available, all at your fingertips and try the ultimate barista experience at home: ristretto, espresso, espresso lungo, coffee, americano, cappuccino, café au lait, latte macchiato, frothed milk, hot water.

#### **BRAND NEW USER INTERFACE**

High technology made simpler thanks to a wide screen to have all settings at a glance. Tailored around your needs, easy, intuitive and fully detailed, it guides you through personalization, brewing and cleaning functions.

#### **ESPRESSO TRAY**

80 years of experience and tradition enclosed in the built-in espresso tray, thought to ensure impeccable espressos anytime, with a perfect crema layer and no splashes while brewing. Pull it out to prepare flawless espressos and push it in when you prefer to brew drinks in tall glasses.

#### **4 USER PROFILES**

A full set of customisable settings for the highest freedom of choice: 4 different user profiles to personalize and memorize all the available beverages according to preferences. At every next use, you'll find them just as you programmed.