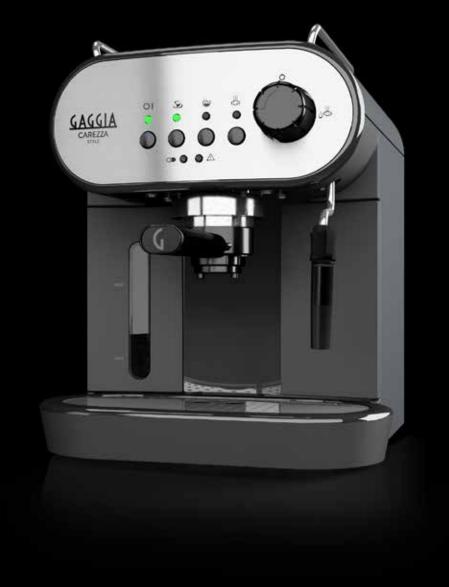

# BABILA

# **BABILA**

# ENJOY A CREMA LAYER AS YOU LIKE IT WITH THE TWIST OF A KNOB

GAGGIA BABILA MAKES ESPRESSO
IN KEEPING WITH THE FINEST
ITALIAN TRADITION, IN JUST A FEW
SECONDS, DIRECTLY FROM FRESHLY
GROUND COFFEE BEANS, CUP AFTER
CUP, WITH THE SIMPLE PRESS OF
A BUTTON. THANKS TO THE NEW
INTEGRATED MILK CARAFE YOU
CAN MAKE CAPPUCCINO, FROTHED
MILK, LATTE MACCHIATO AND MUCH
MORE, JUST LIKE A PROFESSIONAL
BARISTA. MORE THAN 80 YEARS
OF GAGGIA EXPERIENCE HAVE
GONE INTO GIVING YOU A TRULY
UNPARALLELED COFFEE BREAK.

# STAINLESS STEEL BODYWORK

The fully stainless steel bodywork enriched by an exclusive anti-touch finishing makes Babila a masterpiece of technology and bold Italian design.