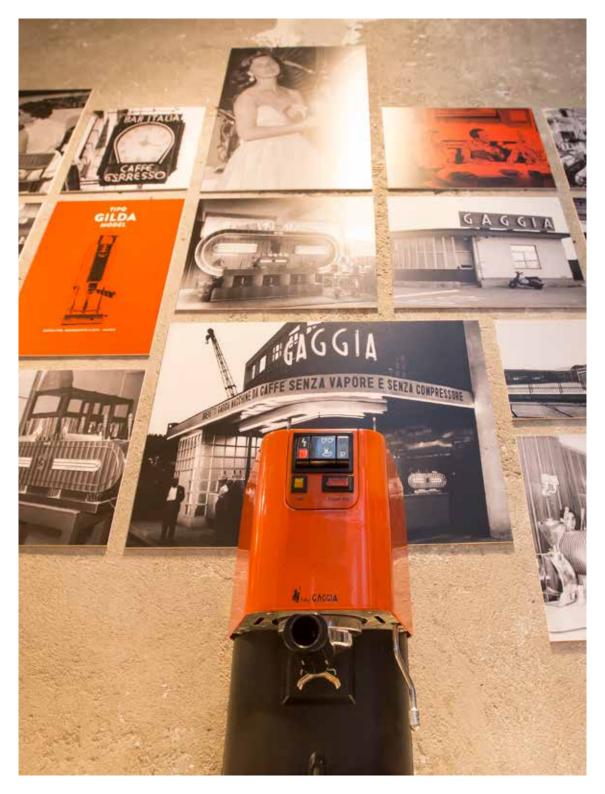

# **BREVETTI GAGGIA FOUNDED**

Cremonese died soon after the patent had been approved. Upon hearing the news, Gaggia purchased the patent from Cremonese's widow, Rosetta Scorza, for a substantial sum, believed to be 12,000 Lira. The invention still had to be perfected. So within the walls of Caffè Achille Gaggia continued experimenting and tinkering away obsessively. In 1938, Gaggia opened an office with a small adjoining workshop at 2 Via Pietro Calvi and founded Brevetti Gaggia GA.

# **PATENT NO. 365726**

On 5 September 1938, Gaggia filed a patent for the so-called Lampo System: No. 365726, which was displayed at the 1939 Fiera Milano (Milan Trade Fair). As the flyer advertised: Lampo is the only compressor for coffee which works without steam – no more heartburn or aching kidneys. He was able to manage the entire process, where hot water under pressure passed through ground coffee. The world's first steam-free coffee brewing system had been invented, ushering in the modern age of espresso with a crema layer.

# **ESPRESSO ENTERS THE HOME**

In 1952, Gaggia introduced the world's first espresso maker for home-use: the GILDA. The streamlined, single-lever machine was produced by hand and therefore very exclusive. Achille Gaggia named it Gilda, after seeing the eponymous 1946 film noir classic, starring glamorous Hollywood actress Rita Hayworth. But it wasn't until the 1970s, when focus was on the home that home espresso machines really caught on. As Sony produced its first videocassette recorder (VCR) for home-use, causing the numbers in cinemas to drop, Gaggia was busy testing and tweaking its first electric-pump-based espresso machine for home use, designed by Italian-based Japanese architect and designer Makio Hasuike.