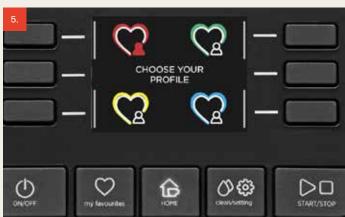

# 3 DIFFERENT MILK SYSTEMS

Each of them is thought for a different set of milk-based beverages: pick your favourite approach among the integrated milk carafe, the innovative CAPPinCUP or the classic pannarello and taste great drinks anytime in the way you like the most.

#### NEW CAPP™

An innovative and comfortable one-touch solution for your milk-based beverages. Just one click and this new system draws milk from the container, froths it and slides it automatically, with no need to move the cup or glass from under the coffee spouts. No splashes and impeccable results anytime.

### CAPPINCOP

Naviglio Milk. A brand new solution for impeccable one touch cappuccinos. This innovative system draws milk from a container, froths it and slides it directly into a cup.

#### NEW CAPP™

Thanks to its exclusive design and the patented cyclonic chamber, this comfortable one-touch system draws milk from a container, froths it and slides it automatically into a cup, with no need to move it from under the coffee spouts. No splashes and impeccable cappuccinos anytime.