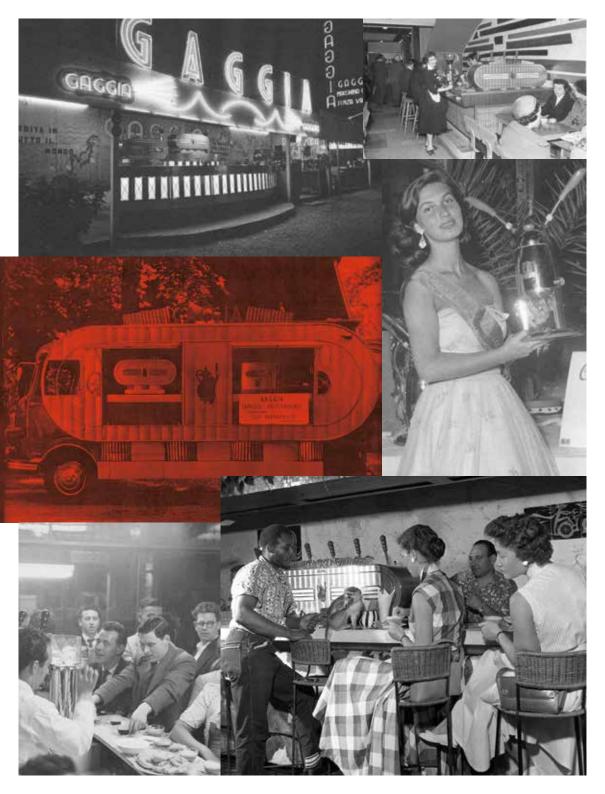

# **75 YEARS OF EXPERIENCE**

It was one man's determined quest for the perfect espresso in 1930s Milan that gave birth to one of Italy's most iconic brands. Gaggia. A name practically synonymous with espresso. For more than half a century since it was founded, Gaggia has been supplying both bars and homes with innovative, state-of-the-art coffee machines. Beautiful, timeless products inspired by the fashion, design and culture of the day – as well as the inherent Italian passion for la "dolce vita".

It all began in Milan in 1930 when Giovanni Achille Gaggia (1895-1961), a humble Italian bartender with a passion for espresso, began a years-long quest to create the perfect shot. In doing so, he came up with what is probably the most revolutionary innovation in the history of coffee brewing.

# THE CREMA LAYER

The proud inventor showed off his prototype to customers and bar owners all over Milan. At first, these serious coffee connoisseurs took one look at his foam-topped espressos and mocked his invention. But Gaggia knew he had found the holy grail of coffee. And after he served them with perfect shots of espresso, time and time again, they realised he was right. Gaggia's espresso were unlike any other. And they were delicious. The savvy bartender named this natural 'coffee cream' crema and set up a huge sign in his window to advertise his new discovery: caffè crema di caffè naturale funziona senza vapore (coffee cream from natural coffee without steam).

However, after a chance meeting with Milan

entrepreneur Carlo Ernesto Valente, Gaggia had Valente's company at his disposal to continuing developing his unique 'horizontal' espresso machine. And in 1948, he founded his own company: Gaggia. And as the first Gaggia model – The Classic, bearing the name Brevetti Gaggia – rolled off the production line and into prominent coffee bars around Milan – including the Motta and Biffi in the elegant Galleria Vittorio Emanuele – the espresso craze began. In just a few days long queues started to form: the whole of Milan was lining up to try Gaggia's natural coffee crema.

# **ESPRESSO ENTERS THE HOME**

In 1952, Gaggia introduced the world's first espresso maker for home-use: the GILDA. The streamlined, single-lever machine was produced by hand and therefore very exclusive. Achille Gaggia named it Gilda, after seeing the eponymous 1946 film noir classic, starring glamorous Hollywood actress Rita Hayworth. But it wasn't until the 1970s, when focus was on the home that home espresso machines really caught on. As Sony produced its first videocassette recorder (VCR) for home-use, causing the numbers in cinemas to drop, Gaggia was busy testing and tweaking its first electric-pump-based espresso machine for home use, designed by Italian-based Japanese architect and designer Makio Hasuike.