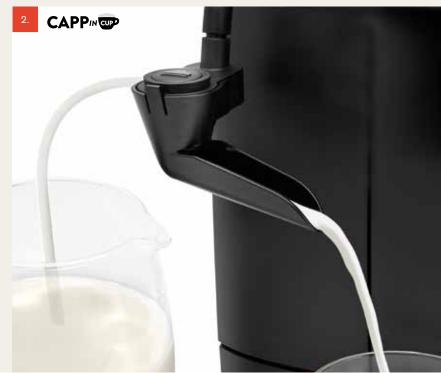

# 3 DIFFERENT MILK SYSTEMS

Each of them is thought for a different set of milk-based beverages: pick your favourite approach among the integrated milk carafe, the innovative CAPPinCUP or the classic pannarello and taste great drinks anytime in the way you like the most.

#### NEW CAPP™

An innovative and comfortable one-touch solution for your milk-based beverages. Just one click and this new system draws milk from the container, froths it and slides it automatically, with no need to move the cup or glass from under the coffee spouts. No splashes and impeccable results anytime.

### CAPPINCOP

Naviglio Milk. A brand new solution for impeccable one touch cappuccinos. This innovative system draws milk from a container, froths it and slides it directly into a cup.

#### NEW CAPP™

Thanks to its exclusive design and the patented cyclonic chamber, this comfortable one-touch system draws milk from a container, froths it and slides it automatically into a cup, with no need to move it from under the coffee spouts. No splashes and impeccable cappuccinos anytime.