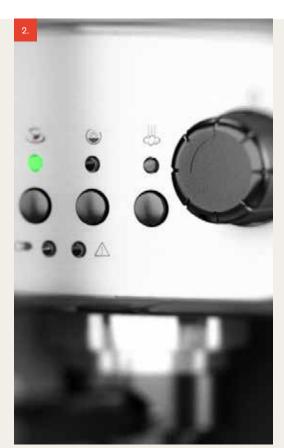

#### **EASY INTERFACE**

Thanks to the user-friendly interface, you can easily select the amount of coffee beans for your espresso, or you can move the knob to obtain hot water for teas or steam to froth milk. The LED icons on the display allow you to always keep track of the machine functioning.

# ESPRESSO PLUS SYSTEM

Discover a wide spectrum of tastes at the twist of a knob: turn it right for a luxurious thick crema layer and a full-bodied espresso, or left for a smooth and lighter flavor.