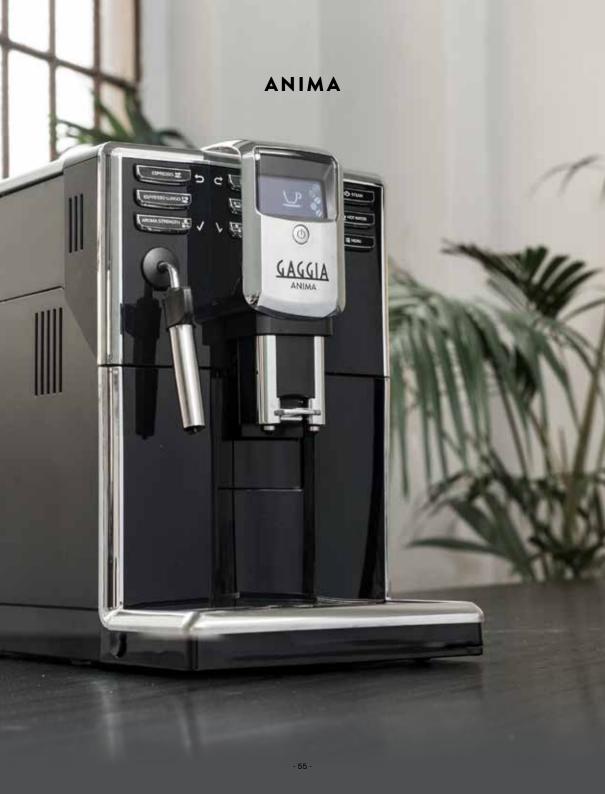

# ANIMA SERIES

# THE SOUL OF THE ESPRESSO

THE GAGGIA SOUL, TRADITION AND YEARS OF EXPERIENCE FINALLY COMBINED IN ONE COFFEE MACHINE: GAGGIA ANIMA. IT BRINGS HOME THE MASTERY OF A PROFESSIONAL BARISTA TOGETHER WITH THE INNOVATION OF A FULLY AUTOMATIC MACHINE, ALLOWING YOU TO RE-DISCOVER THE PLEASURE OF THE AUTHENTIC ITALIAN ESPRESSO, AS FOUND IN ITALIAN BARS EVERY SINGLE DAY, AT THE TOUCH OF JUST ONE BUTTON. THANKS TO THE ELEGANT DESIGN FEATURES WITH SEVERAL STEEL DETAILS, GAGGIA ANIMA IS A TREAT FOR THE PALATE AS WELL AS FOR THE EYES.