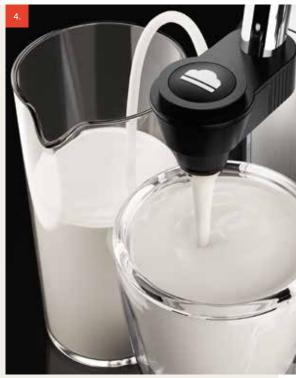

# INTEGRATED MILK CARAFE & AUTO CLEANING

The integrated milk carafe froths the milk twice to remove all bubbles and impurities. The result is a perfect froth, always at the right temperature to make flawless cappuccinos and other milk-based drinks. Moreover, the automatic cleaning thoroughly cleans the milk circuit without the need to empty the carafe.

# INTEGRATED MILK CARAFE

The integrated milk carafe froths the milk twice and removes all bubbles to get a perfect froth, always at the right temperature, in just one touch.

The automatic cleaning cycle and the possibility to store the carafe in the fridge make it hygienic and efficient.

## INTEGRATED MILK CARAFE

The integrated milk carafe froths the milk twice and removes all bubbles to get a perfect froth, always at the right temperature, in just one touch. The automatic cleaning cycle and the possibility to store the carafe in the fridge make it hygienic and efficient.

#### INTEGRATED MILK CARAFE

The integrated milk carafe froths the milk twice and removes all bubbles to get a perfect froth, always at the right temperature, in just one touch.

The automatic cleaning cycle and the possibility to store the carafe in the fridge make it hygienic and efficient.

#### INTEGRATED MILK CARAFE

The integrated milk carafe froths the milk twice to remove all bubbles and impurities. The result is a perfect milk froth, always at the right temperature to make flawless cappuccinos and other milk-based drinks. Moreover, it can be stored in the fridge after using it.