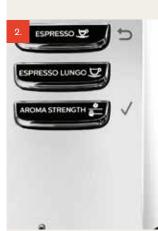

# À LA CARTE

Thanks to its simple and intuitive programming panel, you can easily customise the seven drinks selections available, according to your personal preferences.

You can also change the main pre-set selections directly on the multi-beverage panel without removing your per-sonal choice. This means you can enjoy your favourite espresso every day, while your guests can choose whatever they want 'a la carte': from a short espresso to a cappuccino or latte macchiato with light foam.

The options are endless. And depending on the beverage, you can customise the aroma, body, temperature and length of the coffee, the prebrew, amount of milk and minimum, maximum or no froth.

The Gaggia Accademia is just like having your own professional barista that will spoil you rotten.