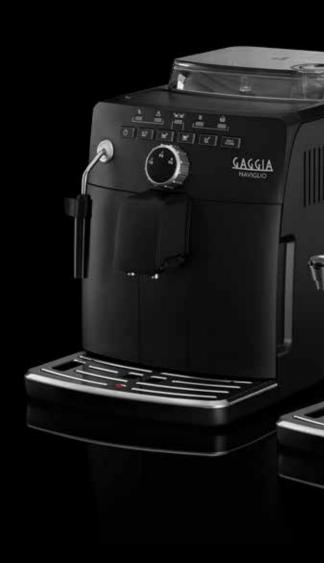

# NAVIGLIO SERIES

# YOUR PASS FOR THE AUTHENTIC CAFFETTERIA EXPERIENCE

THANKS TO THE NEW GAGGIA
NAVIGLIO RANGE, YOU CAN ENJOY
AT HOME THE PERFECT ITALIAN
CAFFETTERIA EXPERIENCE,
AT THE TOUCH OF A BUTTON.
3 MODELS TO SUIT ALL NEEDS:
WHETHER YOU PREFER TO MASTER
THE ESPRESSO ART OR MILK-BASED
DRINKS, PICK YOUR FAVORITE
ONE AMONG 3 DIFFERENT
MILK SYSTEMS AND VARIOUS
COMBINATIONS OF ONE-TOUCH
BEVERAGES.