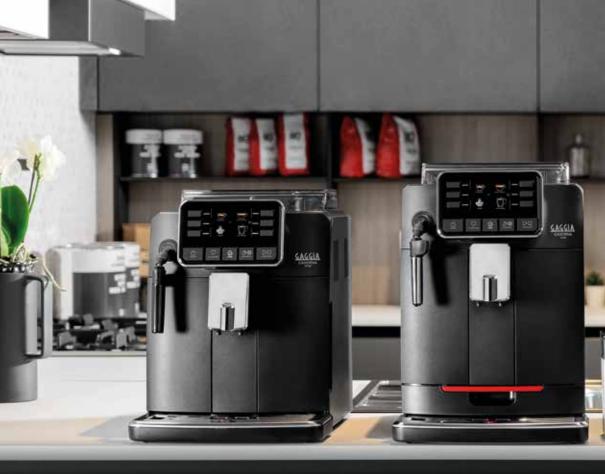

# ACCADEMIA

# YOUR PROFESSIONAL BARISTA

AT THE PUSH OF A BUTTON, THIS MASTERPIECE OF TECHNOLOGY AND DESIGN CAN DISPENSE A WIDE RANGE OF DRINKS IN SECONDS - SUCH AS AN ESPRESSO, LATTE MACCHIATO, COFFEE OR A CAPPUCCINO. INTUITIVE AND SIMPLE TO USE, IT'S LIKE HAVING A PROFESSIONAL BARISTA AT HOME. MOREOVER, IT HAS TWO **BOILERS - ONE DEDICATED TO** ESPRESSO AND THE OTHER TO STEAM/WATER - TO ENSURE FAST DELIVERY AND HOT BEVERAGES ANYTIME. IT COULDN'T BE EASIER.

# BECOME A REAL BARISTA WITH GAGGIA ACCADEMIA

An Espresso *per favore!* No wait a cappuccino or a latte macchiato... Gaggia Accademia offers you all the secrets of a professional Barista in just one touch, at home.

# A MASTERPIECE OF TECHNOLOGY

Immutable beauty blending modernity and tradition: Gaggia Accademia has clean, elegant and distinctive lines that were designed to outlive fads and trends.

An inspired combination of materials gives the product a strong, solid appearance: a fingerprint-proof brushed steel front panel, a metal body with an exclusive matt-black coating on the sides, and a beautiful polished steel frame and drip tray.