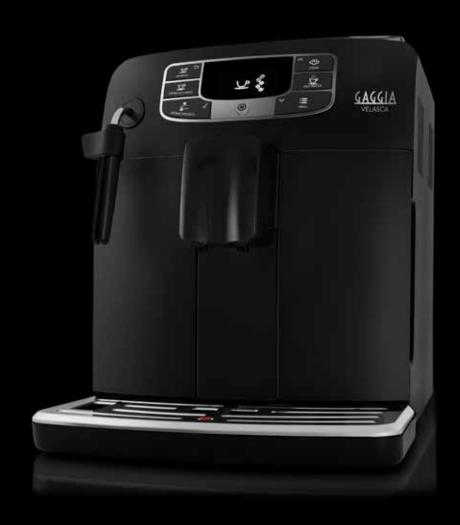

# VELASCA SERIES

# THE QUALITY YOU DEMAND, THE EASE OF USE YOU EXPECT

WITH GAGGIA VELASCA IT'S REALLY EASY TO ENJOY ALL THE EXTRAORDINARY AROMA OF AN ITALIAN ESPRESSO. PRESS A BUTTON AND IN A FEW SECONDS YOU'LL HAVE COFFEE AS GOOD AS IN AN ITALIAN BAR, READY TO BE SAVOURED. RESULTS ARE TAILOR-MADE: YOU CAN CHOOSE THE GRIND, LENGTH AND BODY, **ACCORDING TO YOUR TASTE.** VELASCA IS ALSO IDEAL FOR MAKING FOAMY CAPPUCCINOS. MORE THAN 80 YEARS OF EXPERIENCE AND PASSION, AT YOUR SERVICE.

# VELASCA