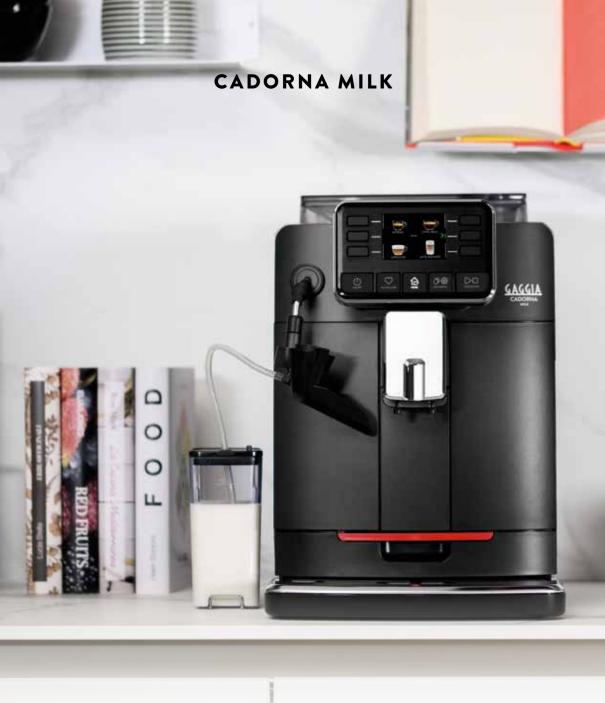

# CADORNA

# THE ULTIMATE BARISTA EXPERIENCE

ENTER IN THE NEW ERA OF GAGGIA FULLY AUTOMATIC MACHINES. GAGGIA CADORNA COMBINES 80 YEARS OF UNIQUE TRADITION, THE HIGHEST ITALIAN EXCELLENCE AND THE EXPERTISE OF A PROFESSIONAL BARISTA, ALL IN ONE. HIGH VARIETY AND FREEDOM OF **CHOICE: UP TO 14 BEVERAGES AT** YOUR FINGERTIPS, AN EVEN MORE **DETAILED LEVEL OF CUSTOMISATION** AND 4 USER PROFILES. PLUS, THANKS TO THE EXTREMELY INTUITIVE FULL SCREEN INTERFACE, YOU ARE JUST ONE CLICK AWAY TO LIVE THE ULTIMATE BARISTA EXPERIENCE AT HOME.