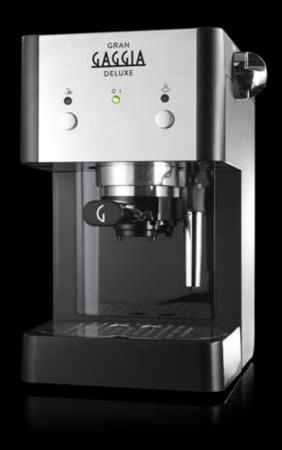

# VELASCA

### **DETAILS**

- Integrated milk carafe (mod Velasca Prestige)
- 2. Multi-beverage interface
- 3. Pannarello (mod. Velasca Black).
- 4. Ground coffee option
- 5. 10-settings adjustable grinder