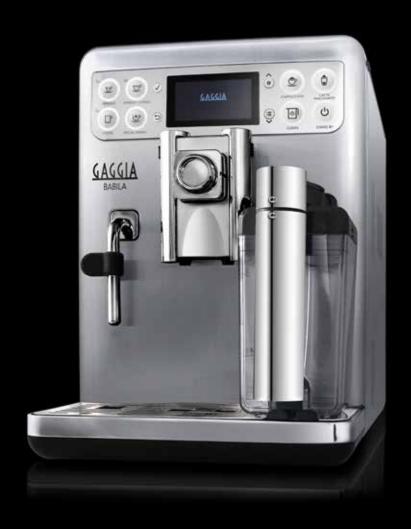

# **BABILA**

# ENJOY A CREMA LAYER AS YOU LIKE IT WITH THE TWIST OF A KNOB

GAGGIA BABILA MAKES ESPRESSO
IN KEEPING WITH THE FINEST
ITALIAN TRADITION, IN JUST A FEW
SECONDS, DIRECTLY FROM FRESHLY
GROUND COFFEE BEANS, CUP AFTER
CUP, WITH THE SIMPLE PRESS OF
A BUTTON. THANKS TO THE NEW
INTEGRATED MILK CARAFE YOU
CAN MAKE CAPPUCCINO, FROTHED
MILK, LATTE MACCHIATO AND MUCH
MORE, JUST LIKE A PROFESSIONAL
BARISTA. MORE THAN 80 YEARS
OF GAGGIA EXPERIENCE HAVE
GONE INTO GIVING YOU A TRULY
UNPARALLELED COFFEE BREAK.

# STAINLESS STEEL BODYWORK

The fully stainless steel bodywork enriched by an exclusive anti-touch finishing makes Babila a masterpiece of technology and bold Italian design.