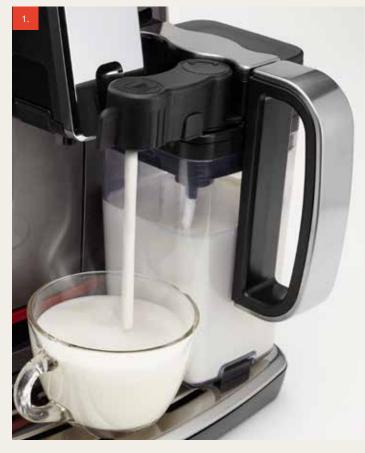

# 3 DIFFERENT MILK SYSTEMS

Each of them is thought for a different set of milk-based beverages: pick your favourite approach among the integrated milk carafe, the innovative CAPPinCUP or the classic pannarello and taste great drinks anytime in the way you like the most.

## INTEGRATED MILK CARAFE

The integrated milk carafe froths the milk twice and removes all bubbles to get a perfect froth, always at the right temperature, in just one touch. The automatic cleaning cycle and the possibility to store the carafe in the fridge make it hygienic and efficient.

#### INTEGRATED MILK CARAFE

The integrated milk carafe froths the milk twice and removes all bubbles to get a perfect froth, always at the right temperature, in just one touch.

The automatic cleaning cycle and the possibility to store the carafe in the fridge make it hygienic and efficient.

#### INTEGRATED MILK CARAFE

The integrated milk carafe froths the milk twice to remove all bubbles and impurities. The result is a perfect milk froth, always at the right temperature to make flawless cappuccinos and other milk-based drinks. Moreover, it can be stored in the fridge after using it.