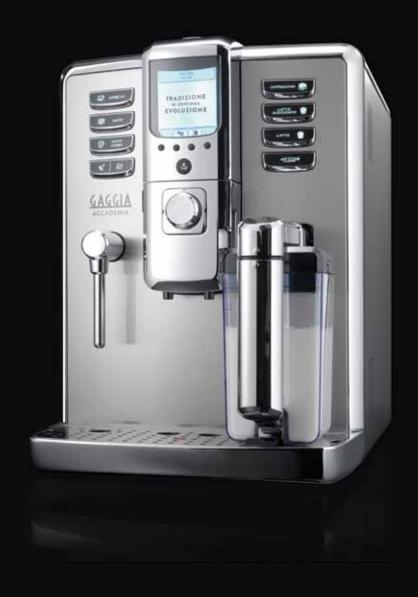

# ACCADEMIA

# YOUR PROFESSIONAL BARISTA

AT THE PUSH OF A BUTTON, THIS MASTERPIECE OF TECHNOLOGY AND DESIGN CAN DISPENSE A WIDE RANGE OF DRINKS IN SECONDS - SUCH AS AN ESPRESSO, LATTE MACCHIATO, COFFEE OR A CAPPUCCINO. INTUITIVE AND SIMPLE TO USE, IT'S LIKE HAVING A PROFESSIONAL BARISTA AT HOME. MOREOVER, IT HAS TWO **BOILERS - ONE DEDICATED TO** ESPRESSO AND THE OTHER TO STEAM/WATER - TO ENSURE FAST DELIVERY AND HOT BEVERAGES ANYTIME. IT COULDN'T BE EASIER.

# BECOME A REAL BARISTA WITH GAGGIA ACCADEMIA

An Espresso *per favore!* No wait a cappuccino or a latte macchiato... Gaggia Accademia offers you all the secrets of a professional Barista in just one touch, at home.

# A MASTERPIECE OF TECHNOLOGY

Immutable beauty blending modernity and tradition: Gaggia Accademia has clean, elegant and distinctive lines that were designed to outlive fads and trends.

An inspired combination of materials gives the product a strong, solid appearance: a fingerprint-proof brushed steel front panel, a metal body with an exclusive matt-black coating on the sides, and a beautiful polished steel frame and drip tray.

# À LA CARTE

Thanks to its simple and intuitive programming panel, you can easily customise the seven drinks selections available, according to your personal preferences.

You can also change the main pre-set selections directly on the multi-beverage panel without removing your per-sonal choice. This means you can enjoy your favourite espresso every day, while your guests can choose whatever they want 'a la carte': from a short espresso to a cappuccino or latte macchiato with light foam.

The options are endless. And depending on the beverage, you can customise the aroma, body, temperature and length of the coffee, the prebrew, amount of milk and minimum, maximum or no froth.

The Gaggia Accademia is just like having your own professional barista that will spoil you rotten.

# PROFESSIONAL RESULTS AND ECO-INTELLIGENCE

Gaggia strives to achieve consistent performance and quality in all its products, and the Gaggia Accademia features several technologies designed to ensure them: an integrated ceramic grinder, the OPTIAROMA system, and innovative Espresso Plus System. And like all new Gaggia products, each component of the machine was carefully designed to save energy. In fact, the Gaggia Accademia has a Class A energy label: in stand-by mode, the energy consumption is less than 1 watt.