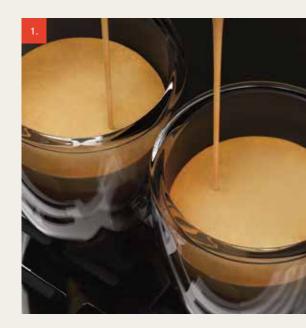

# **PULLING A SHOT**

In 1947, Gaggia filed a new patent that would produce another revolution. Gaggia's device was revolutionary. It took just 25 to 30 seconds to produce a single espresso shot: in fact, it was the lever action of his machine that gave rise to the term 'pulling a shot'. And by greatly increasing the pressure at which the water went through the ground – as well as being able to control the temperature – the espresso shots were imbued with a more intense flavour and nuanced aroma. However, the most exciting innovation in this revolutionary brewing process, was that Gaggia's machine produced a natural foamy layer of coffee oils on top of each espresso.

# THE CREMA LAYER

The proud inventor showed off his prototype to customers and bar owners all over Milan. At first, these serious coffee connoisseurs took one look at his foam-topped espressos and mocked his invention. But Gaggia knew he had found the holy grail of coffee. And after he served them with perfect shots of espresso, time and time again, they realised he was right. Gaggia's espresso were unlike any other. And they were delicious. The savvy bartender named this natural 'coffee cream' crema and set up a huge sign in his window to advertise his new discovery: caffè crema di caffè naturale funziona senza vapore (coffee cream from natural coffee without steam).