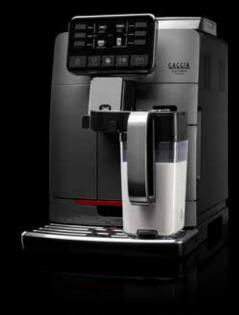

# **BABILA**

# ENJOY A CREMA LAYER AS YOU LIKE IT WITH THE TWIST OF A KNOB

GAGGIA BABILA MAKES ESPRESSO
IN KEEPING WITH THE FINEST
ITALIAN TRADITION, IN JUST A FEW
SECONDS, DIRECTLY FROM FRESHLY
GROUND COFFEE BEANS, CUP AFTER
CUP, WITH THE SIMPLE PRESS OF
A BUTTON. THANKS TO THE NEW
INTEGRATED MILK CARAFE YOU
CAN MAKE CAPPUCCINO, FROTHED
MILK, LATTE MACCHIATO AND MUCH
MORE, JUST LIKE A PROFESSIONAL
BARISTA. MORE THAN 80 YEARS
OF GAGGIA EXPERIENCE HAVE
GONE INTO GIVING YOU A TRULY
UNPARALLELED COFFEE BREAK.

# STAINLESS STEEL BODYWORK

The fully stainless steel bodywork enriched by an exclusive anti-touch finishing makes Babila a masterpiece of technology and bold Italian design.