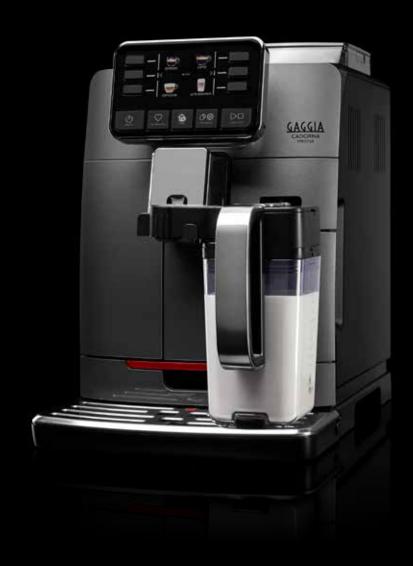

# CADORNA

# THE ULTIMATE BARISTA EXPERIENCE

ENTER IN THE NEW ERA OF GAGGIA FULLY AUTOMATIC MACHINES. GAGGIA CADORNA COMBINES 80 YEARS OF UNIQUE TRADITION, THE HIGHEST ITALIAN EXCELLENCE AND THE EXPERTISE OF A PROFESSIONAL BARISTA, ALL IN ONE. HIGH VARIETY AND FREEDOM OF **CHOICE: UP TO 14 BEVERAGES AT** YOUR FINGERTIPS, AN EVEN MORE **DETAILED LEVEL OF CUSTOMISATION** AND 4 USER PROFILES. PLUS, THANKS TO THE EXTREMELY INTUITIVE FULL SCREEN INTERFACE, YOU ARE JUST ONE CLICK AWAY TO LIVE THE ULTIMATE BARISTA EXPERIENCE AT HOME.