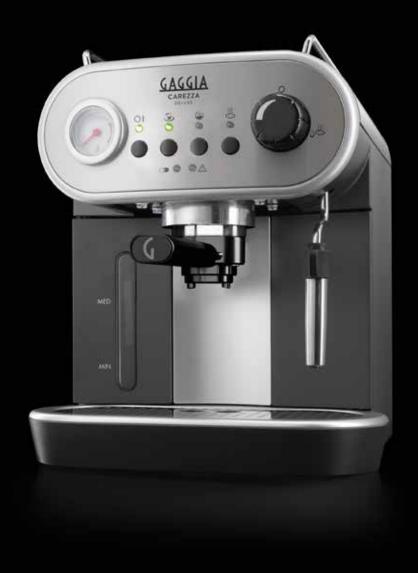

# ACCADEMIA

# YOUR PROFESSIONAL BARISTA

AT THE PUSH OF A BUTTON, THIS MASTERPIECE OF TECHNOLOGY AND DESIGN CAN DISPENSE A WIDE RANGE OF DRINKS IN SECONDS - SUCH AS AN ESPRESSO, LATTE MACCHIATO, COFFEE OR A CAPPUCCINO. INTUITIVE AND SIMPLE TO USE, IT'S LIKE HAVING A PROFESSIONAL BARISTA AT HOME. MOREOVER, IT HAS TWO **BOILERS - ONE DEDICATED TO** ESPRESSO AND THE OTHER TO STEAM/WATER - TO ENSURE FAST DELIVERY AND HOT BEVERAGES ANYTIME. IT COULDN'T BE EASIER.

# BECOME A REAL BARISTA WITH GAGGIA ACCADEMIA

An Espresso *per favore!* No wait a cappuccino or a latte macchiato... Gaggia Accademia offers you all the secrets of a professional Barista in just one touch, at home.

# A MASTERPIECE OF TECHNOLOGY

Immutable beauty blending modernity and tradition: Gaggia Accademia has clean, elegant and distinctive lines that were designed to outlive fads and trends.

An inspired combination of materials gives the product a strong, solid appearance: a fingerprint-proof brushed steel front panel, a metal body with an exclusive matt-black coating on the sides, and a beautiful polished steel frame and drip tray.