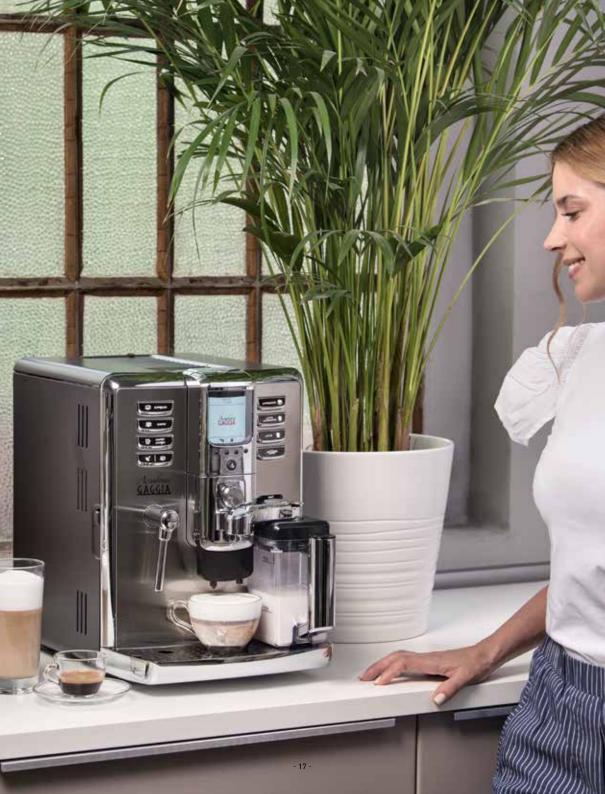

# ACCADEMIA

# YOUR PROFESSIONAL BARISTA

AT THE PUSH OF A BUTTON, THIS MASTERPIECE OF TECHNOLOGY AND DESIGN CAN DISPENSE A WIDE RANGE OF DRINKS IN SECONDS - SUCH AS AN ESPRESSO, LATTE MACCHIATO, COFFEE OR A CAPPUCCINO. INTUITIVE AND SIMPLE TO USE, IT'S LIKE HAVING A PROFESSIONAL BARISTA AT HOME. MOREOVER, IT HAS TWO **BOILERS - ONE DEDICATED TO** ESPRESSO AND THE OTHER TO STEAM/WATER - TO ENSURE FAST DELIVERY AND HOT BEVERAGES ANYTIME. IT COULDN'T BE EASIER.

# BECOME A REAL BARISTA WITH GAGGIA ACCADEMIA

An Espresso *per favore!* No wait a cappuccino or a latte macchiato... Gaggia Accademia offers you all the secrets of a professional Barista in just one touch, at home.

# A MASTERPIECE OF TECHNOLOGY

Immutable beauty blending modernity and tradition: Gaggia Accademia has clean, elegant and distinctive lines that were designed to outlive fads and trends.

An inspired combination of materials gives the product a strong, solid appearance: a fingerprint-proof brushed steel front panel, a metal body with an exclusive matt-black coating on the sides, and a beautiful polished steel frame and drip tray.