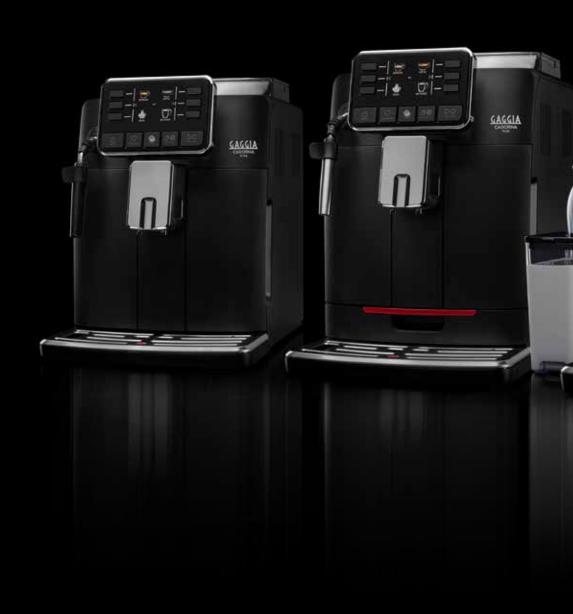

# CADORNA

# THE ULTIMATE BARISTA EXPERIENCE

ENTER IN THE NEW ERA OF GAGGIA FULLY AUTOMATIC MACHINES. GAGGIA CADORNA COMBINES 80 YEARS OF UNIQUE TRADITION, THE HIGHEST ITALIAN EXCELLENCE AND THE EXPERTISE OF A PROFESSIONAL BARISTA, ALL IN ONE. HIGH VARIETY AND FREEDOM OF **CHOICE: UP TO 14 BEVERAGES AT** YOUR FINGERTIPS, AN EVEN MORE **DETAILED LEVEL OF CUSTOMISATION** AND 4 USER PROFILES. PLUS, THANKS TO THE EXTREMELY INTUITIVE FULL SCREEN INTERFACE, YOU ARE JUST ONE CLICK AWAY TO LIVE THE ULTIMATE BARISTA EXPERIENCE AT HOME.

# UP TO 14 BEVERAGES AT YOUR FINGERTIPS

14 traditional recipes that you can freely tailor around your preferences to create your own «à la carte» menu