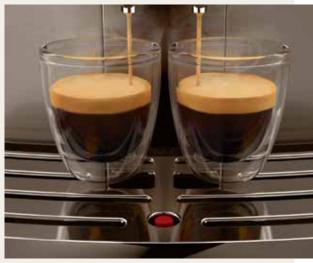

# **ESPRESSO**

COFFEE

Known and loved worldwide, it is considered as "the authentic Italian coffee". Served in a small cup, its signature features are a full and rich aroma and a delicious layer of "crema naturale" on top.