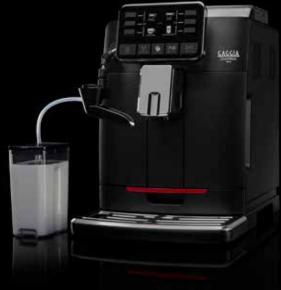

# **BABILA**

# INTEGRATED MILK CARAFE

The integrated milk carafe froths the milk twice and removes all bubbles to get a perfect froth, always at the right temperature, in just one touch.

The automatic cleaning cycle and the possibility to store the carafe in the fridge make it hygienic and efficient.

# ENJOY A CREMA LAYER AS YOU LIKE IT WITH THE TWIST OF A KNOB

GAGGIA BABILA MAKES ESPRESSO
IN KEEPING WITH THE FINEST
ITALIAN TRADITION, IN JUST A FEW
SECONDS, DIRECTLY FROM FRESHLY
GROUND COFFEE BEANS, CUP AFTER
CUP, WITH THE SIMPLE PRESS OF
A BUTTON. THANKS TO THE NEW
INTEGRATED MILK CARAFE YOU
CAN MAKE CAPPUCCINO, FROTHED
MILK, LATTE MACCHIATO AND MUCH
MORE, JUST LIKE A PROFESSIONAL
BARISTA. MORE THAN 80 YEARS
OF GAGGIA EXPERIENCE HAVE
GONE INTO GIVING YOU A TRULY
UNPARALLELED COFFEE BREAK.