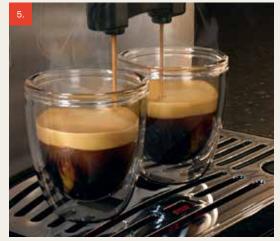

# **PULLING A SHOT**

In 1947, Gaggia filed a new patent that would produce another revolution. Gaggia's device was revolutionary. It took just 25 to 30 seconds to produce a single espresso shot: in fact, it was the lever action of his machine that gave rise to the term 'pulling a shot'. And by greatly increasing the pressure at which the water went through the ground – as well as being able to control the temperature – the espresso shots were imbued with a more intense flavour and nuanced aroma. However, the most exciting innovation in this revolutionary brewing process, was that Gaggia's machine produced a natural foamy layer of coffee oils on top of each espresso.

# THE CREMA LAYER

The proud inventor showed off his prototype to customers and bar owners all over Milan. At first, these serious coffee connoisseurs took one look at his foam-topped espressos and mocked his invention. But Gaggia knew he had found the holy grail of coffee. And after he served them with perfect shots of espresso, time and time again, they realised he was right. Gaggia's espresso were unlike any other. And they were delicious. The savvy bartender named this natural 'coffee cream' crema and set up a huge sign in his window to advertise his new discovery: caffè crema di caffè naturale funziona senza vapore (coffee cream from natural coffee without steam).