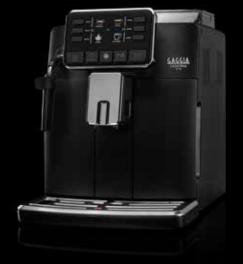

# ACCADEMIA

# YOUR PROFESSIONAL BARISTA

AT THE PUSH OF A BUTTON, THIS MASTERPIECE OF TECHNOLOGY AND DESIGN CAN DISPENSE A WIDE RANGE OF DRINKS IN SECONDS - SUCH AS AN ESPRESSO, LATTE MACCHIATO, COFFEE OR A CAPPUCCINO. INTUITIVE AND SIMPLE TO USE, IT'S LIKE HAVING A PROFESSIONAL BARISTA AT HOME. MOREOVER, IT HAS TWO **BOILERS - ONE DEDICATED TO** ESPRESSO AND THE OTHER TO STEAM/WATER - TO ENSURE FAST DELIVERY AND HOT BEVERAGES ANYTIME. IT COULDN'T BE EASIER.

# BECOME A REAL BARISTA WITH GAGGIA ACCADEMIA

An Espresso *per favore!* No wait a cappuccino or a latte macchiato... Gaggia Accademia offers you all the secrets of a professional Barista in just one touch, at home.

# A MASTERPIECE OF TECHNOLOGY

Immutable beauty blending modernity and tradition: Gaggia Accademia has clean, elegant and distinctive lines that were designed to outlive fads and trends.

An inspired combination of materials gives the product a strong, solid appearance: a fingerprint-proof brushed steel front panel, a metal body with an exclusive matt-black coating on the sides, and a beautiful polished steel frame and drip tray.