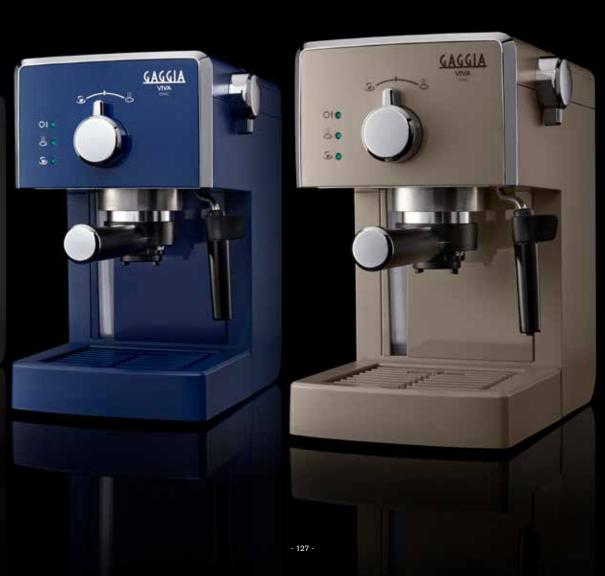

# **BABILA**

# ENJOY A CREMA LAYER AS YOU LIKE IT WITH THE TWIST OF A KNOB

GAGGIA BABILA MAKES ESPRESSO
IN KEEPING WITH THE FINEST
ITALIAN TRADITION, IN JUST A FEW
SECONDS, DIRECTLY FROM FRESHLY
GROUND COFFEE BEANS, CUP AFTER
CUP, WITH THE SIMPLE PRESS OF
A BUTTON. THANKS TO THE NEW
INTEGRATED MILK CARAFE YOU
CAN MAKE CAPPUCCINO, FROTHED
MILK, LATTE MACCHIATO AND MUCH
MORE, JUST LIKE A PROFESSIONAL
BARISTA. MORE THAN 80 YEARS
OF GAGGIA EXPERIENCE HAVE
GONE INTO GIVING YOU A TRULY
UNPARALLELED COFFEE BREAK.