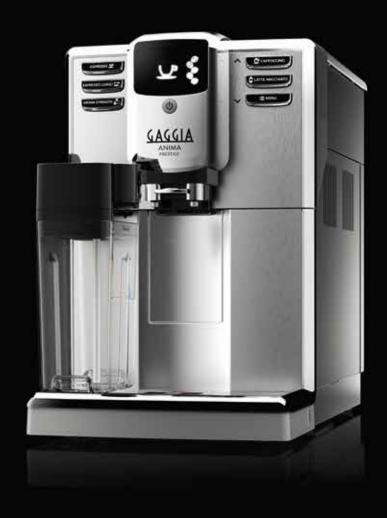

# ANIMA SERIES

# THE SOUL OF THE ESPRESSO

THE GAGGIA SOUL, TRADITION AND YEARS OF EXPERIENCE FINALLY COMBINED IN ONE COFFEE MACHINE: GAGGIA ANIMA. IT BRINGS HOME THE MASTERY OF A PROFESSIONAL BARISTA TOGETHER WITH THE INNOVATION OF A FULLY AUTOMATIC MACHINE, ALLOWING YOU TO RE-DISCOVER THE PLEASURE OF THE AUTHENTIC ITALIAN ESPRESSO, AS FOUND IN ITALIAN BARS EVERY SINGLE DAY, AT THE TOUCH OF JUST ONE BUTTON. THANKS TO THE ELEGANT DESIGN FEATURES WITH SEVERAL STEEL DETAILS, GAGGIA ANIMA IS A TREAT FOR THE PALATE AS WELL AS FOR THE EYES.

#### STAINLESS STEEL DETAILS

Inspired by Italian design and craftsmanship, the stainless steel front of Anima Prestige suits both traditional and modern kitchens