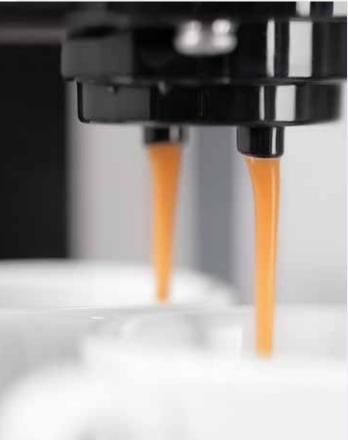

# **PULLING A SHOT**

In 1947, Gaggia filed a new patent that would produce another revolution. Gaggia's device was revolutionary. It took just 25 to 30 seconds to produce a single espresso shot: in fact, it was the lever action of his machine that gave rise to the term 'pulling a shot'. And by greatly increasing the pressure at which the water went through the ground – as well as being able to control the temperature – the espresso shots were imbued with a more intense flavour and nuanced aroma. However, the most exciting innovation in this revolutionary brewing process, was that Gaggia's machine produced a natural foamy layer of coffee oils on top of each espresso.

# THE CREMA LAYER

The proud inventor showed off his prototype to customers and bar owners all over Milan. At first, these serious coffee connoisseurs took one look at his foam-topped espressos and mocked his invention. But Gaggia knew he had found the holy grail of coffee. And after he served them with perfect shots of espresso, time and time again, they realised he was right. Gaggia's espresso were unlike any other. And they were delicious. The savvy bartender named this natural 'coffee cream' crema and set up a huge sign in his window to advertise his new discovery: caffè crema di caffè naturale funziona senza vapore (coffee cream from natural coffee without steam).