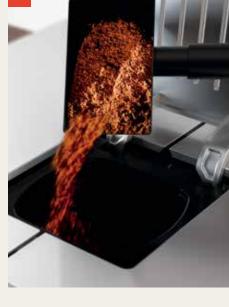

# **DETAILS**

- 1. Ground coffee option.
- 2. Easy interface.
- 3. Integrated milk carafe.
- 4. Integrated ceramic grinder.
- 5. Enjoy a crema layer as you like it with the twist of a knob