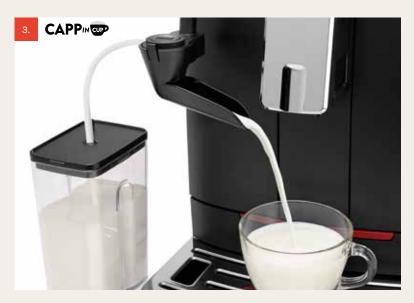

# 4 USER PROFILES

High customisation and freedom of choice: 4 different user profiles to personalize and memorize all the available beverages according to preferences. At every next use, you'll find them just as you programmed, in your own personalized set.

## **4 USER PROFILES**

A full set of customisable settings for the highest freedom of choice: 4 different user profiles to personalize and memorize all the available beverages according to preferences. At every next use, you'll find them just as you programmed.

#### **4 USER PROFILES**

A full set of customisable settings for the highest freedom of choice: 4 different user profiles to personalize and memorize all the available beverages according to preferences. At every next use, you'll find them just as you programmed.