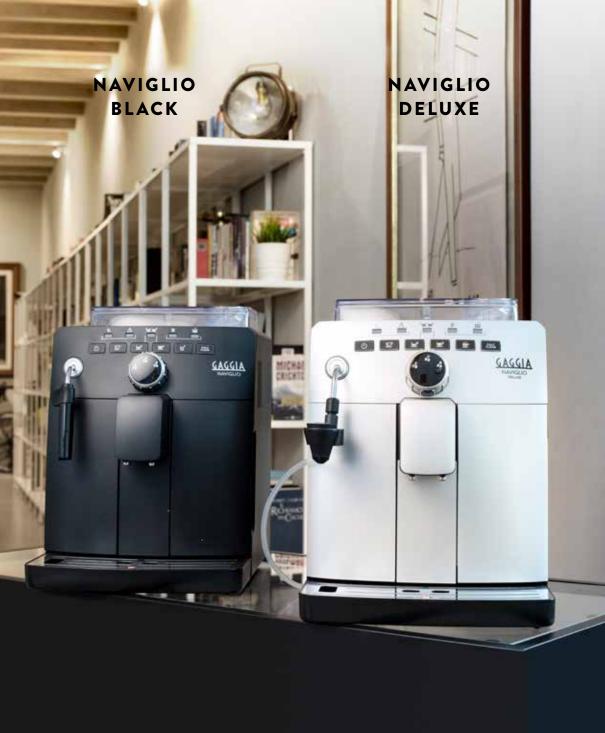

# NAVIGLIO SERIES

# YOUR PASS FOR THE AUTHENTIC CAFFETTERIA EXPERIENCE

THANKS TO THE NEW GAGGIA
NAVIGLIO RANGE, YOU CAN ENJOY
AT HOME THE PERFECT ITALIAN
CAFFETTERIA EXPERIENCE,
AT THE TOUCH OF A BUTTON.
3 MODELS TO SUIT ALL NEEDS:
WHETHER YOU PREFER TO MASTER
THE ESPRESSO ART OR MILK-BASED
DRINKS, PICK YOUR FAVORITE
ONE AMONG 3 DIFFERENT
MILK SYSTEMS AND VARIOUS
COMBINATIONS OF ONE-TOUCH
BEVERAGES.

#### THE BEST CAPPUCCINO

Two different systems for the best in-cup results. Naviglio Deluxe has a cappuccinatore that automatically draws milk from a container, froths it and delivers it into a cup, while Naviglio Black has a classic pannarello that dispenses steam or hot water.