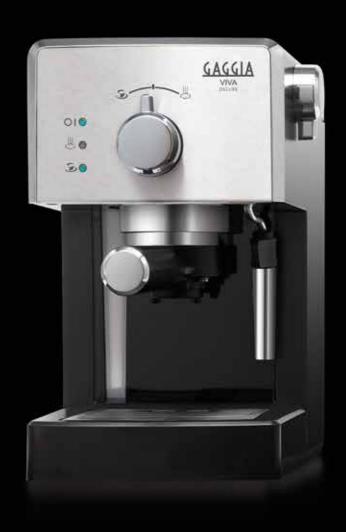

enience – whether that's refilling with water or ground coffee or emptying the filter or drip tray.

## **GROUND COFFEE & POD**

Gaggia Viva machines come with a coffee filter for 1 & 2 cups of ground coffee, and a special filter for coffee pods.

## PRESSURISED "CREMA PERFETTA" FILTER HOLDER

This special "crema perfetta" filter holder guarantees a long-lasting delicious crema.

## **CLASSIC PANNARELLO**

This espresso machine range comes with the classic milk frother that baristas call "Pannarello". It dispenses steam and is immersed in milk to prepare gorgeous milk foam. Unleash your inner barista by preparing your delicious milk specialties the traditional way.

## SHUT-OFF MODE

After 30 minutes of inactivity, the machine shuts down automatically.

## VIVA PRESTIGE



## VIVA DELUXE



## VIVA STYLE



## **DETAILS**

- 1 Classic Pannarello (Gaggia Viva Deluxe and Prestige)
- 2 Stainless steel cup holder (Gaggia Viva Deluxe and Prestige)
- 3 Removable water tank
- 4 Pressurised 'crema perfetta' filter holder
- 5 Stainless steel interface and drip tray (Gaggia Viva Deluxe and Prestige)















# PRESSURISED "CREMA PERFETTA" FILTER HOLDER

This special "crema perfetta" filter holder guarantees a long-lasting delicious crema.

## CLASSIC PANNARELLO

This espresso machine range comes with the classic milk frother that baristas call "Pannarello". It dispenses steam and is immersed in milk to prepare gorgeous milk foam. Unleash your inner barista by preparing your delicious milk specialties the traditional way.

# ERGONOMIC FOR DAILY USE

All compartments are directly