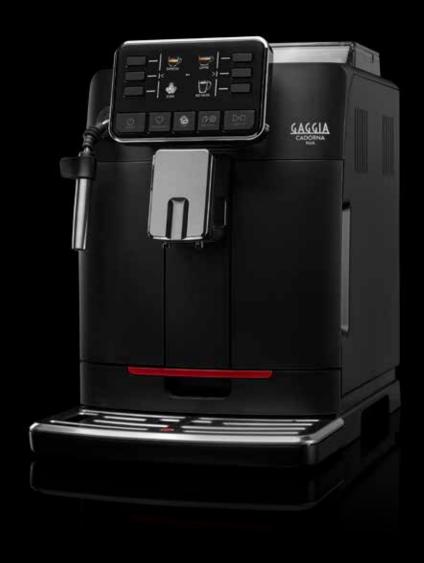

# CADORNA

# THE ULTIMATE BARISTA EXPERIENCE

ENTER IN THE NEW ERA OF GAGGIA FULLY AUTOMATIC MACHINES. GAGGIA CADORNA COMBINES 80 YEARS OF UNIQUE TRADITION, THE HIGHEST ITALIAN EXCELLENCE AND THE EXPERTISE OF A PROFESSIONAL BARISTA, ALL IN ONE. HIGH VARIETY AND FREEDOM OF **CHOICE: UP TO 14 BEVERAGES AT** YOUR FINGERTIPS, AN EVEN MORE **DETAILED LEVEL OF CUSTOMISATION** AND 4 USER PROFILES. PLUS, THANKS TO THE EXTREMELY INTUITIVE FULL SCREEN INTERFACE, YOU ARE JUST ONE CLICK AWAY TO LIVE THE ULTIMATE BARISTA EXPERIENCE AT HOME.