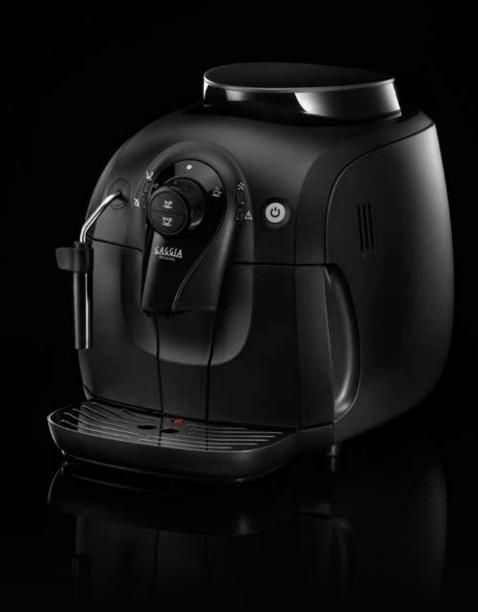

NO NEED TO BE A BARISTA:
GAGGIA FULLY AUTOMATIC
MACHINES DO ALL THE WORK
FOR YOU, FROM GRINDING TO
BREWING.

AT THE PRESS OF A BUTTON, YOU CAN HAVE EXCELLENT COFFEE AND MILK-BASED BEVERAGES, AT THE COMFORT OF YOUR HOME. EVERY DAY, ANY TIME OF THE DAY. 100% MADE IN ITALY AND HIGH-TECH, THESE ICONIC COFFEE MACHINES GIVE A SPECIAL TOUCH TO EVERY KITCHEN.