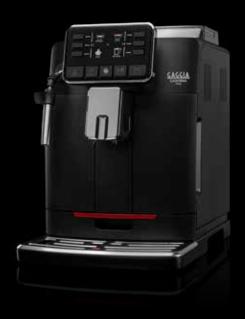

# ACCADEMIA

# YOUR PROFESSIONAL BARISTA

AT THE PUSH OF A BUTTON, THIS MASTERPIECE OF TECHNOLOGY AND DESIGN CAN DISPENSE A WIDE RANGE OF DRINKS IN SECONDS - SUCH AS AN ESPRESSO, LATTE MACCHIATO, COFFEE OR A CAPPUCCINO. INTUITIVE AND SIMPLE TO USE, IT'S LIKE HAVING A PROFESSIONAL BARISTA AT HOME. MOREOVER, IT HAS TWO **BOILERS - ONE DEDICATED TO** ESPRESSO AND THE OTHER TO STEAM/WATER - TO ENSURE FAST DELIVERY AND HOT BEVERAGES ANYTIME. IT COULDN'T BE EASIER.

# BECOME A REAL BARISTA WITH GAGGIA ACCADEMIA

An Espresso *per favore!* No wait a cappuccino or a latte macchiato... Gaggia Accademia offers you all the secrets of a professional Barista in just one touch, at home.

# A MASTERPIECE OF TECHNOLOGY

Immutable beauty blending modernity and tradition: Gaggia Accademia has clean, elegant and distinctive lines that were designed to outlive fads and trends.

An inspired combination of materials gives the product a strong, solid appearance: a fingerprint-proof brushed steel front panel, a metal body with an exclusive matt-black coating on the sides, and a beautiful polished steel frame and drip tray.