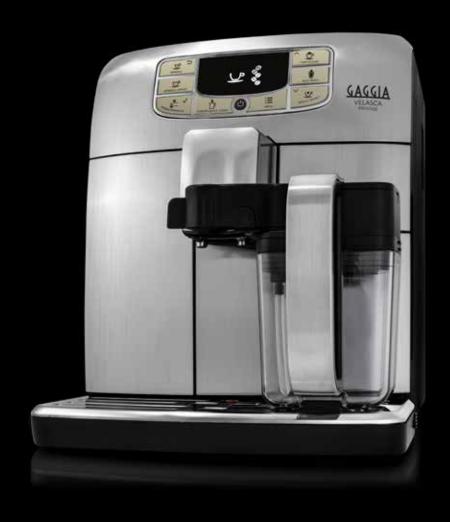

# VELASCA SERIES

# THE QUALITY YOU DEMAND, THE EASE OF USE YOU EXPECT

WITH GAGGIA VELASCA IT'S REALLY EASY TO ENJOY ALL THE EXTRAORDINARY AROMA OF AN ITALIAN ESPRESSO. PRESS A BUTTON AND IN A FEW SECONDS YOU'LL HAVE COFFEE AS GOOD AS IN AN ITALIAN BAR, READY TO BE SAVOURED. RESULTS ARE TAILOR-MADE: YOU CAN CHOOSE THE GRIND, LENGTH AND BODY, **ACCORDING TO YOUR TASTE.** VELASCA IS ALSO IDEAL FOR MAKING FOAMY CAPPUCCINOS. MORE THAN 80 YEARS OF EXPERIENCE AND PASSION, AT YOUR SERVICE.

## **VELASCA PRESTIGE**