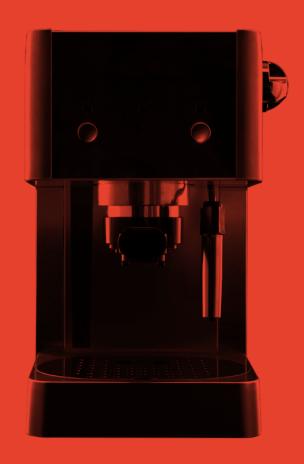

# VELASCA

### **DETAILS**

- Integrated milk carafe (mod Velasca Prestige)
- 2. Multi-beverage interface
- 3. Pannarello (mod. Velasca Black).
- 4. Ground coffee option
- 5. 10-settings adjustable grinder